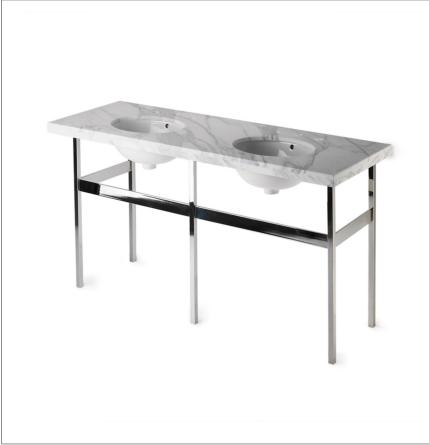

# Opus Metal Square Five Leg Double Washstand 56 15/16" x 17 1/8" x 33"

SHOWN IN NICKEL

#### **PRODUCT (NOTES)**

Slab countertop and sink sold separately