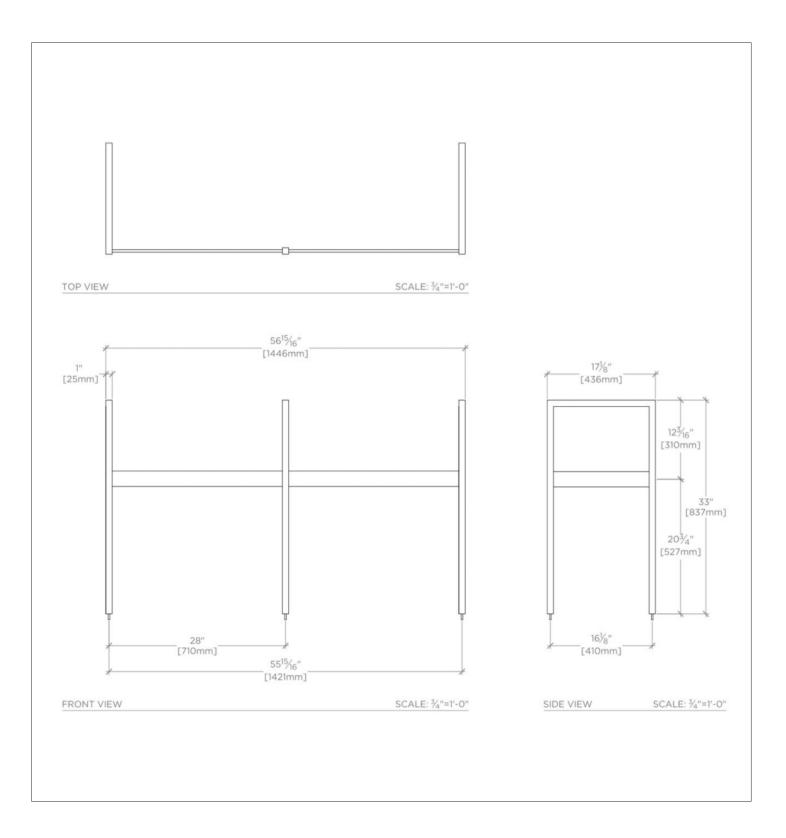

#### **TECHNICAL DETAILS**

Diameter of Legs / Tubes: 1" Horizontal Rail Material: Metal Depth / Width: 17 1/8" Height: 33" Installation Type: Freestanding Leg Material: Metal Length: 56 15/16" Number of Holes: Zero Holes Number of Legs: Five Outer Rim Shape: Rectangular Primary Material: 20 SWG Brass Sink Visibility: Y Storage Capacity: 0.0 cubic\_foot Suggested Application: Bath