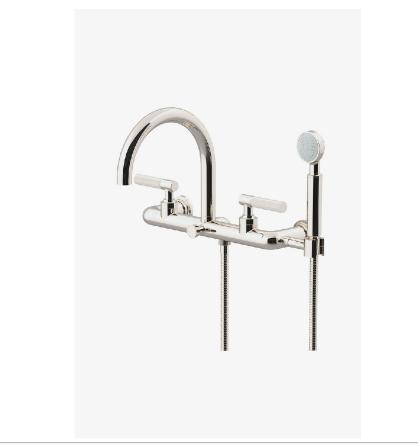

SHOWN IN BOND TANDEM SERIES WALL MOUNTED EXPOSED TUB FILLER WITH HANDSHOWER AND GUILLOCHE LINES LEVER HANDLES  $\mid$  BXT17A

## **PRODUCT FEATURES**

Lever Handles

Diverter handle allows bather to move water from spout to handshower. Handshower features 2-1/8" head with rubber nozzles.

Features Linear Guilloche Etching Handle

Stocked in Nickel and Brass