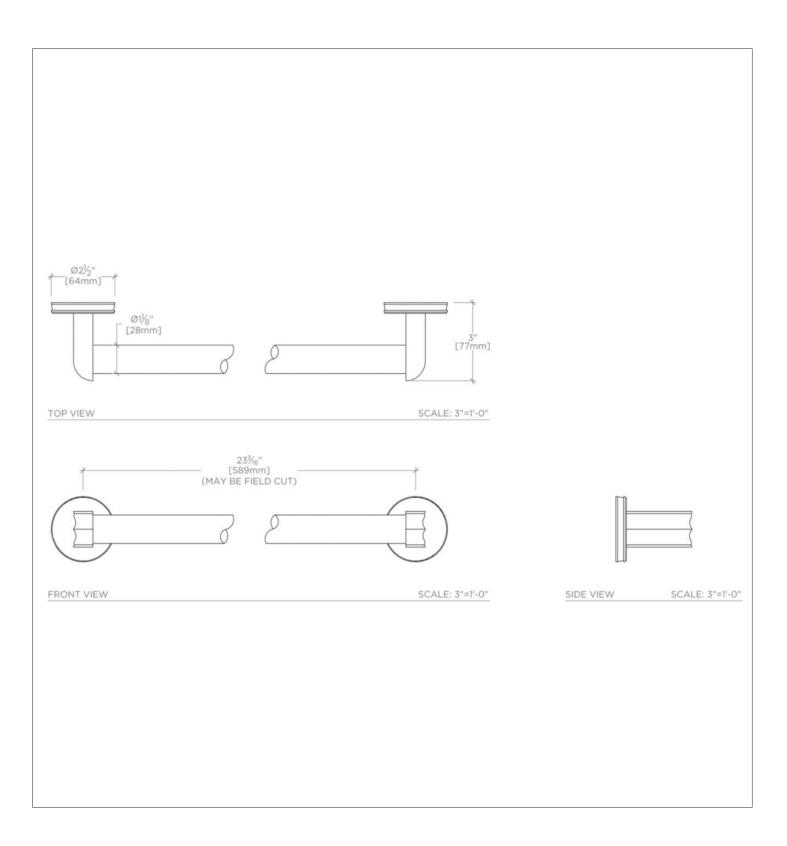

### **TECHNICAL DETAILS**

Escutcheon Primary Material: Brass Horizontal Rail Material: Metal Length From Centers: 23 3/16" Depth / Width: 76 mm Height: 64 mm Installation Type: Wall Mounted Length: 610 mm Primary Material: Brass Suggested Application: Bath

#### **PRODUCT FEATURES**

 $24" \times 3" \times 2 \text{ 1/2"}$  Brass Construction Handmade 20 lb