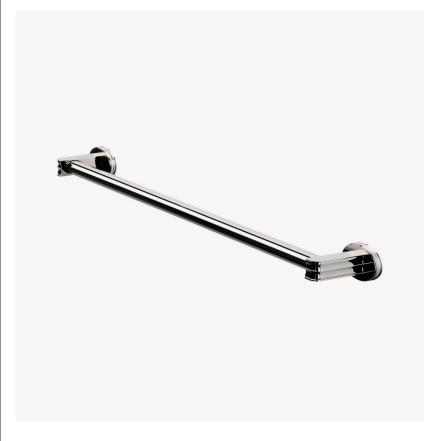

## BOULEVARD BDTB01

Boulevard 24" Single Metal Towel Bar

SHOWN IN BOULEVARD 24" SINGLE METAL TOWEL BAR| BDTB01

# BOULEVARD BDTB01

Boulevard 24" Single Metal Towel Bar