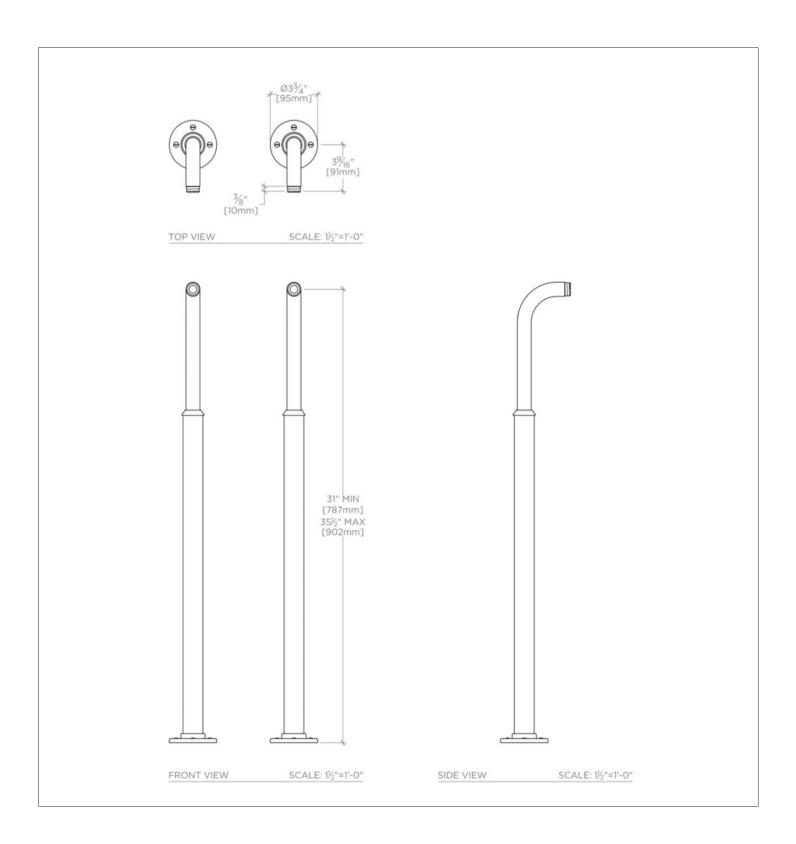

#### **TECHNICAL DETAILS**

Fittings Hole Diameter: 29 mm
Depth / Width: 140 mm
Height: 889 mm
Inlet Connection Size: 3/4"
Inlet Connection Type: Copper Sweat
Length: 95 mm
Outlet Connection Size: 3/4"
Outlet Connection Type: Male Straight Thread
Primary Material: Brass
Suggested Application: Bath