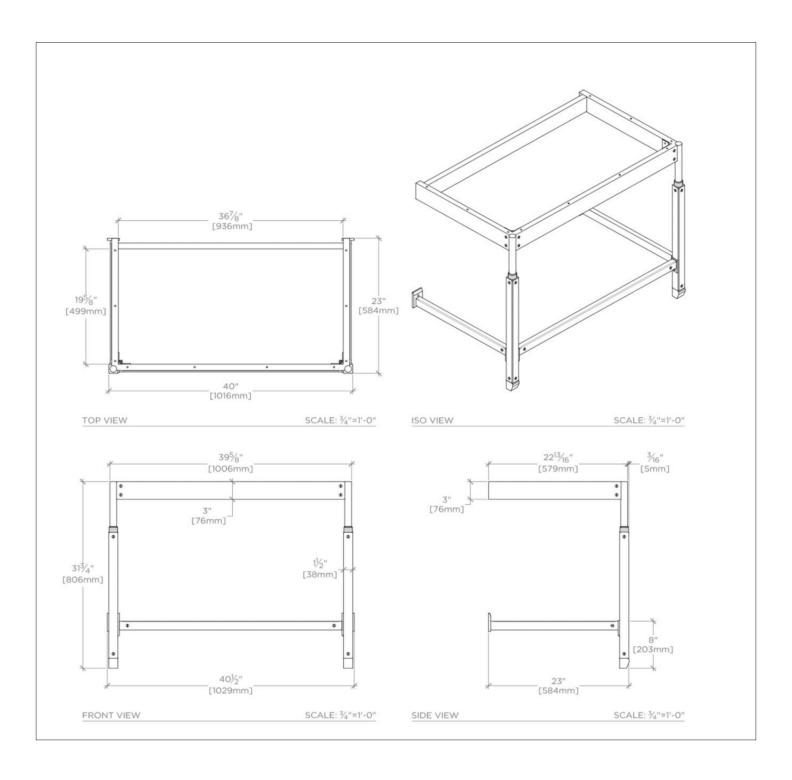

### **TECHNICAL DETAILS**

ADA Compliance: No Adjustable Levelers / Feet: N Diameter of Legs / Tubes: 1 1/2" Depth / Width: 23" Height: 31 3/4" Installation Type: Wall Mounted Leg Material: Metal Length: 40" Number of Legs: Two

Rough-in Supply Height Recommended: 19" Rough-in Waste Height Recommended: 21"

Sink Visibility: N

Primary Material: Brass

Suggested Application: Bath Top Attachment Method: Silicone