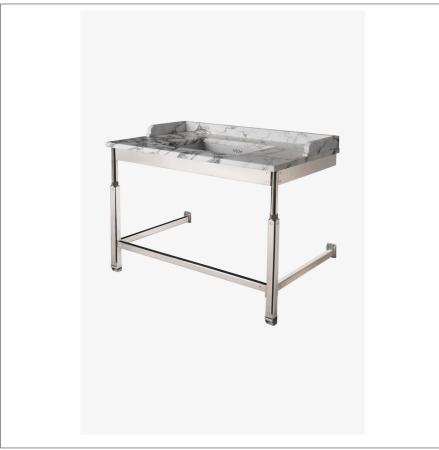

## R.W. ATLAS RWWS01

R.W. Atlas Metal Two Leg Single Washstand 40" x 23" x 31 3/4"

#### **PRODUCT FEATURES**

Knurled and chamfered leg details are a few of the aesthetic elements that make up this unique, industrial-inspired construction

Stocked in Nickel, Burnished Nickel and Unlacquered Brass only

Slab countertop and sink sold separately from washstand.

Custom options available

### **TECHNICAL DETAILS**

ADA Compliance: No Adjustable Levelers / Feet: N Diameter of Legs / Tubes: 1 1/2" Depth / Width: 23" Height: 31 3/4" Installation Type: Wall Mounted Leg Material: Metal Length: 40" Number of Legs: Two