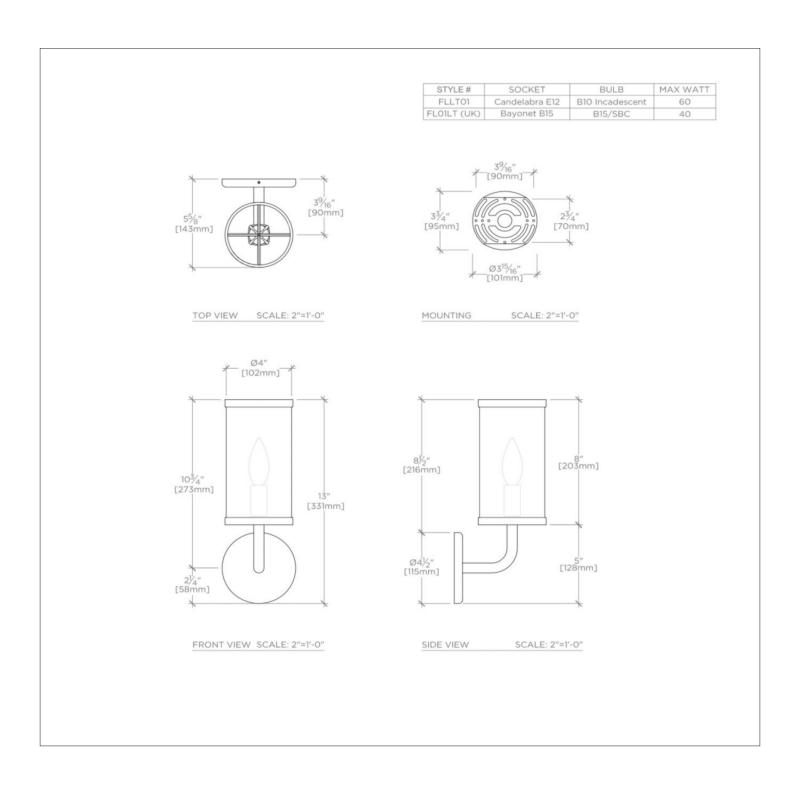

### **TECHNICAL DETAILS**

Bulb Base Size: B15 Bayonet Bulb Type: 40 Watt max B15/SBC Depth / Width: 143 mm Height: 330 mm Installation Type: Wall Mounted Junction Box Orientation: Any Length: 102 mm Number of Bulbs: One Voltage: 240.0