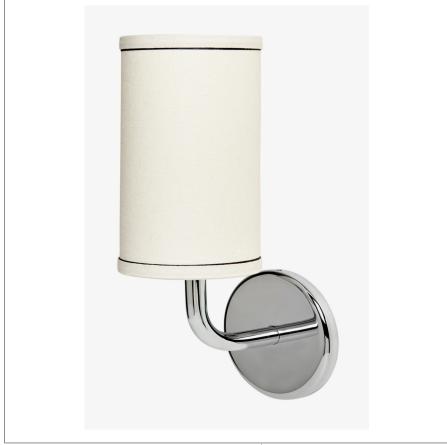

SHOWN IN FLYTE WALL MOUNTED SINGLE ARM SCONCE WITH FABRIC SHADE FLLT01

#### **PRODUCT FEATURES**

Pairs perfectly with Flyte fittings
Proprietary design
Minimal round backplate with double-trimmed linen shade
Uses 40W B15/SBC bulb
CE Listed

FLYTE FL01LT

Flyte Wall Mounted Single Arm Sconce with Fabric Shade