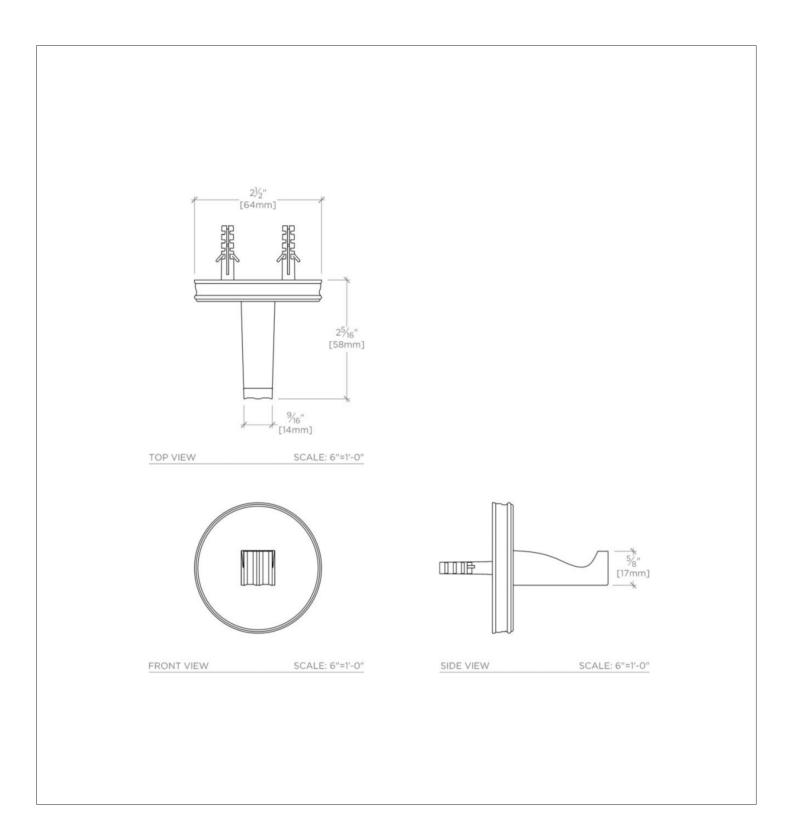

#### **PRODUCT FEATURES**

2 1/2" x 2.3" x 2 1/2" Brass Construction Handmade 4 lb

### **TECHNICAL DETAILS**

Escutcheon Primary Material: Brass Depth / Width: 59 mm Height: 64 mm Installation Type: Wall Mounted Length: 64 mm Primary Material: Brass Suggested Application: Bath