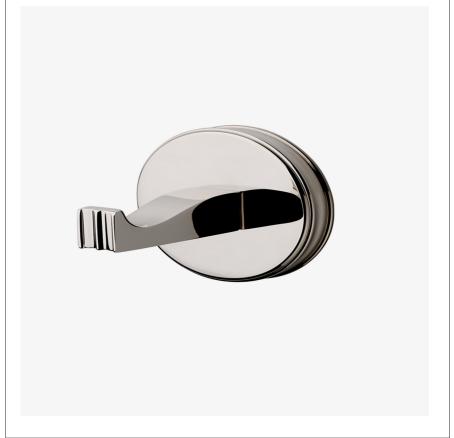

## BOULEVARD

Boulevard Single Robe Hook

# BDRH28

SHOWN IN BOULEVARD SINGLE ROBE HOOK BDRH28

### INSPIRATION

Inspiration from 1930s objects evokes extravagance: a strong silhouette, lavish scale and elegant decoration. Machine and artisan hands yield crisp details and curves.

### BOULEVARD Boulevard Single Robe Hook

# BDRH28