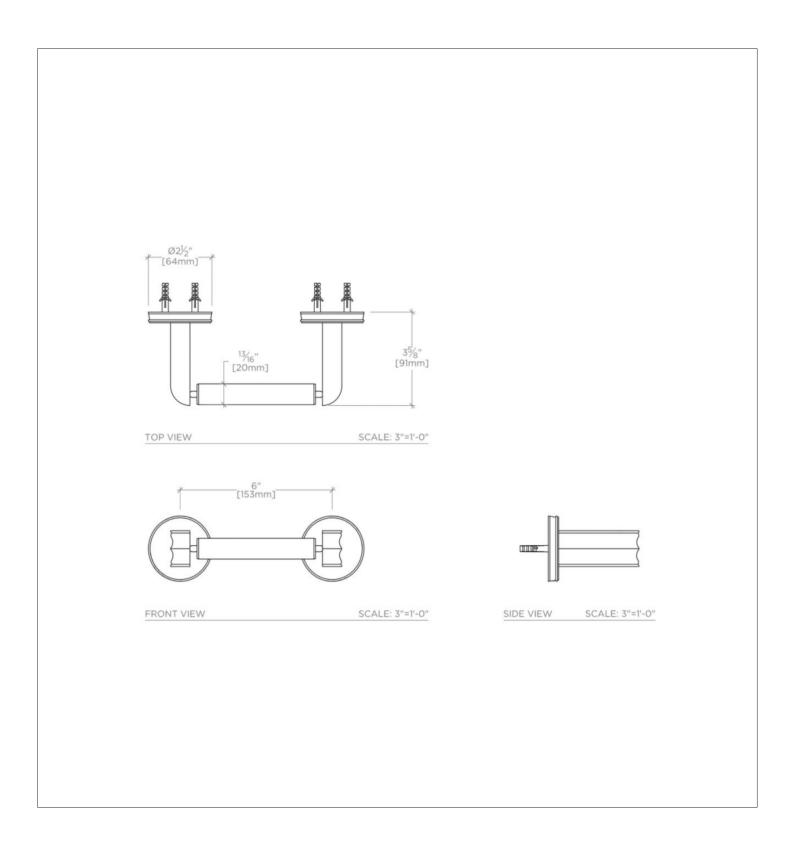

### **TECHNICAL DETAILS**

Escutcheon Primary Material: Brass Length From Centers: 6" Depth / Width: 92 mm Height: 64 mm Installation Type: Wall Mounted Length: 216 mm Primary Material: Brass Suggested Application: Bath

#### **PRODUCT FEATURES**

8 1/2" x 3 5/8" x 2 1/2" Brass Construction Three Piece Design 5 lb