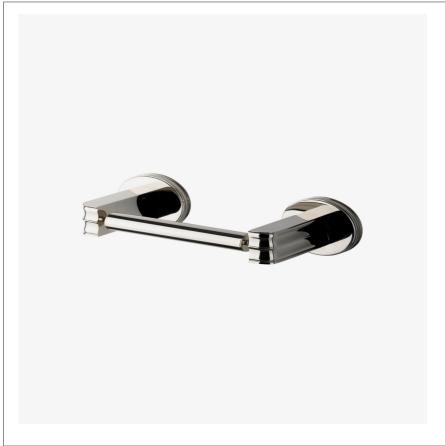

## BOULEVARD BDPH19

Boulevard Wall Mounted Three Piece Paper Holder

SHOWN IN BOULEVARD WALL MOUNTED THREE PIECE PAPER HOLDER BDPH19

# BOULEVARD BDPH19

Boulevard Wall Mounted Three Piece Paper Holder