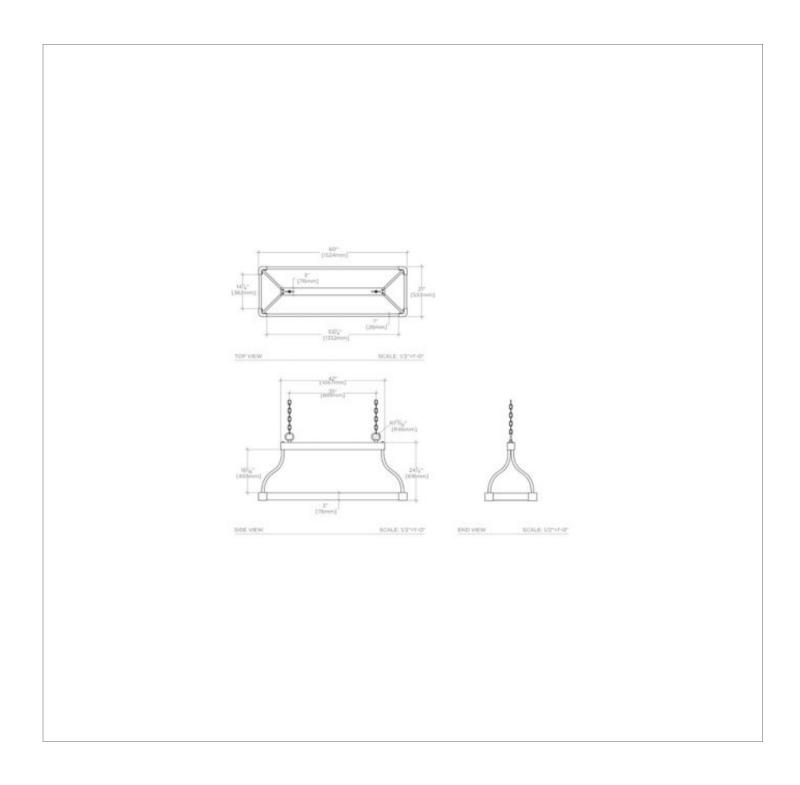

WELLS WEPR02

Wells Ceiling Mounted Pot Rack

## **TECHNICAL DETAILS**

Depth/Width: 21" Height: 32" Length: 60" Primary Material: Brass

SHOWN IN WELLS CEILING MOUNTED POT RACK | WEPR02  $\,$ 

INSPIRATION CODES & STANDARDS

Evoking great, old wrought iron pot racks, Wells is refreshingly rendered in gleaming nickel. Executed with fine details while maintaining the work-ready heft of the racks that inspire it. Wells combines clean lines and elegant curves with time-proven functionality.