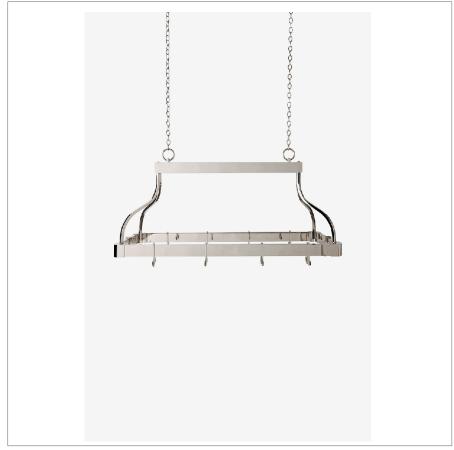

WELLS WEPR02

Wells Ceiling Mounted Pot Rack

## **TECHNICAL DETAILS**

Depth/Width: 21" Height: 32" Length: 60" Primary Material: Brass

SHOWN IN WELLS CEILING MOUNTED POT RACK | WEPR02  $\,$ 

INSPIRATION CODES & STANDARDS

Evoking great, old wrought iron pot racks, Wells is refreshingly rendered in gleaming nickel. Executed with fine details while maintaining the work-ready heft of the racks that inspire it. Wells combines clean lines and elegant curves with time-proven functionality.

## **PRODUCT FEATURES**

Channel cut at top for hanging pendant lights through (must be specified)

Hooks included

Special order sizes available

Also available in Brass finish