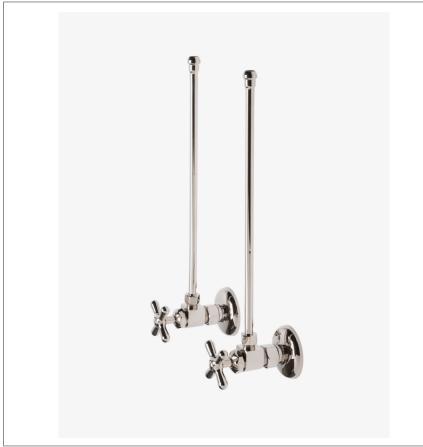

## UNIVERSAL

Universal Angle Faucet Supply Kits 1/2" Compression x 3/8" O.D. Compression

#### SHOWN IN UNIVERSAL ANGLE FAUCET SUPPLY KITS 1/2" COMPRESSION X 3/8" O.D. COMPRESSION| UNMS32

# UNIVERSAL

Universal Angle Faucet Supply Kits 1/2" Compression x 3/8" O.D. Compression