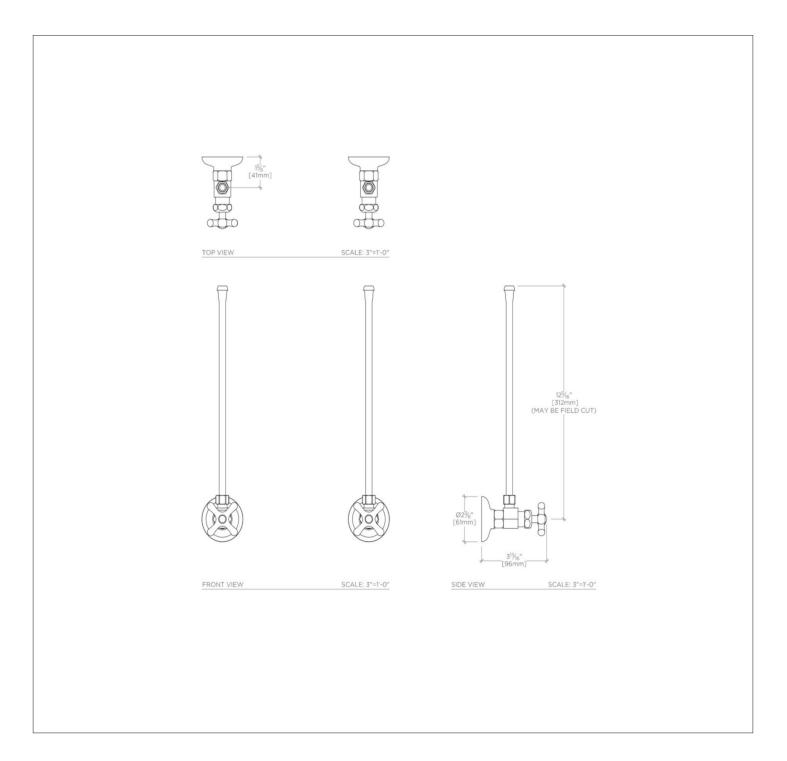

#### TECHNICAL DETAILS

ADA Compliance: Yes Escutcheon Primary Material: Brass Depth / Width: 3 13/16" Height: 13 1/2" Inlet Connection Size: 1/2" Inlet Connection Type: Compression Length: 11" Outlet Connection Size: 3/8" Outlet Connection Type: Compression Primary Material: Brass Suggested Application: Bath Valve Material: Brass Water Pressure Maximum: 85.0 psi Water Pressure Minimum: 20.0 psi Water Pressure Recommended: 45.0 psi