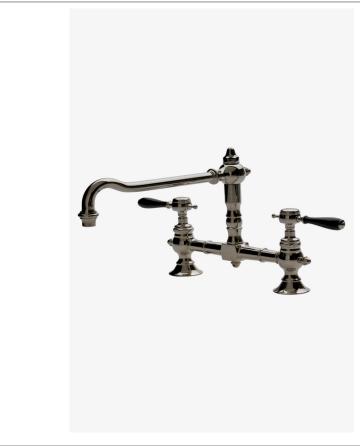

# WATERWORKS

JULIA JUKM15

Julia Two Hole Bridge High Profile Kitchen Faucet, Black Porcelain Lever Handles

# **INSPIRATION**

An interpretation of 1920s French country, Julia speaks to decoration and intricate design displayed through beautifully composed turnings. These details embody the robust, signature high profile spout enabling Julia to transition fluidly from informal to formal environments.

# PRODUCT FEATURES

Exposed mixer features signature detail of the graceful, high profile swivel spout, and metal indices engraved in a simplistic "H" or "C". The addition of a kitchen spray completes the look and funtionality of any kitchen.