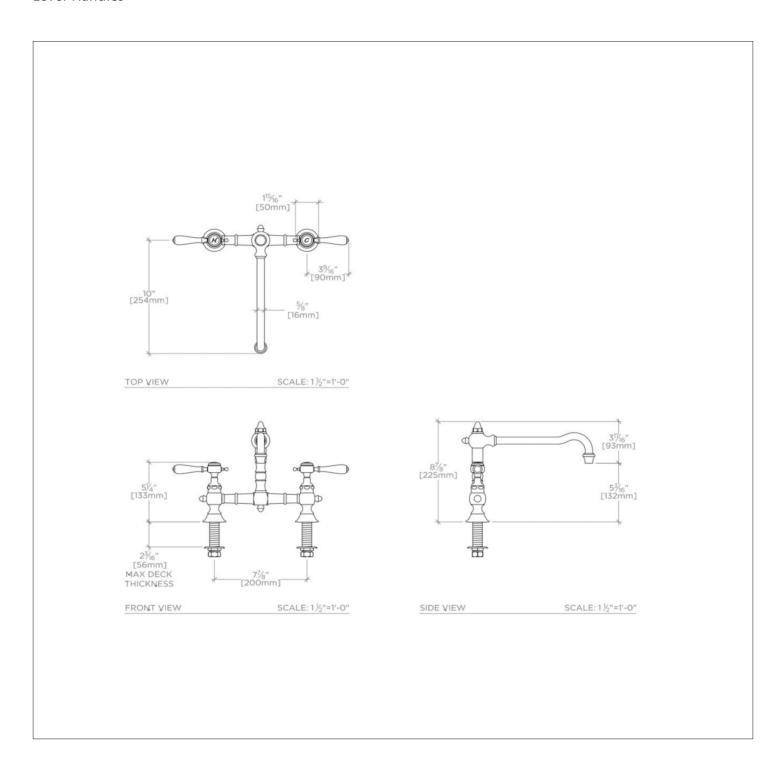

Flow Restriction Options: 1.5, 1.0

Handle Spread Maximum: 7 7/8"

Handle Spread Minimum: 7 7/8"

Handle Spread Minimum: 7 7/8"
Handle Turn Angle: Quarter Turn

Index Color / Finish and Material: Architectural Bronze

Depth / Width: 11 1/4"

Height: 8 7/8"

Index Marking: H/C

Inlet Connection Size: 1/2"

Inlet Connection Type: Straight Male Threads

Inlet Supply Spread Maximum: 7 7/8"

Inlet Supply Spread Minimum: 7 7/8"

Length: 11 1/2"