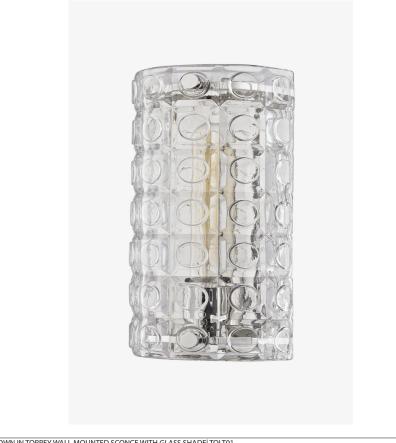

## WATERWORKS

TOLT01 **TORREY** 

Torrey Wall Mounted Sconce with Glass Shade

SHOWN IN TORREY WALL MOUNTED SCONCE WITH GLASS SHADE TOLTO1

# TORREY TOLT01

Torrey Wall Mounted Sconce with Glass Shade

#### **INSPIRATION**

With mid-century cast glass barware as its model, Torrey imparts a welcoming vintage sophistication. Sconces and UL and CUL pendants with highly textured, molded glass shades are completed with solid brass hardware.