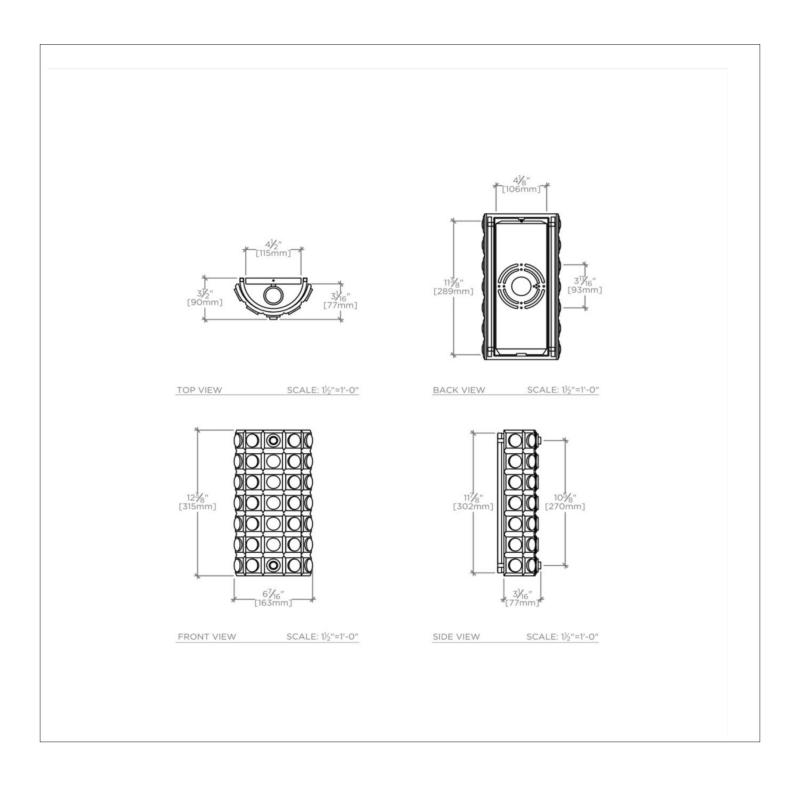

### **TECHNICAL DETAILS**

Bulb Base Size: E26 Bulb Type: 8.5" T10 Depth / Width: 3 1/2" . Height: 12 3/8" Installation Type: Wall Mounted Interior / Exterior Application: Interior Only Junction Box Orientation: Any Length: 6 7/16" Number of Bulbs: One Orientation: Up Primary Material: Brass Safety Warnings: Do not exceed max wattage Shade Finish: Shiny Shade Material: Glass Shade Shape: U-Bend Voltage: 120 Wet / Dry: Damp or Dry