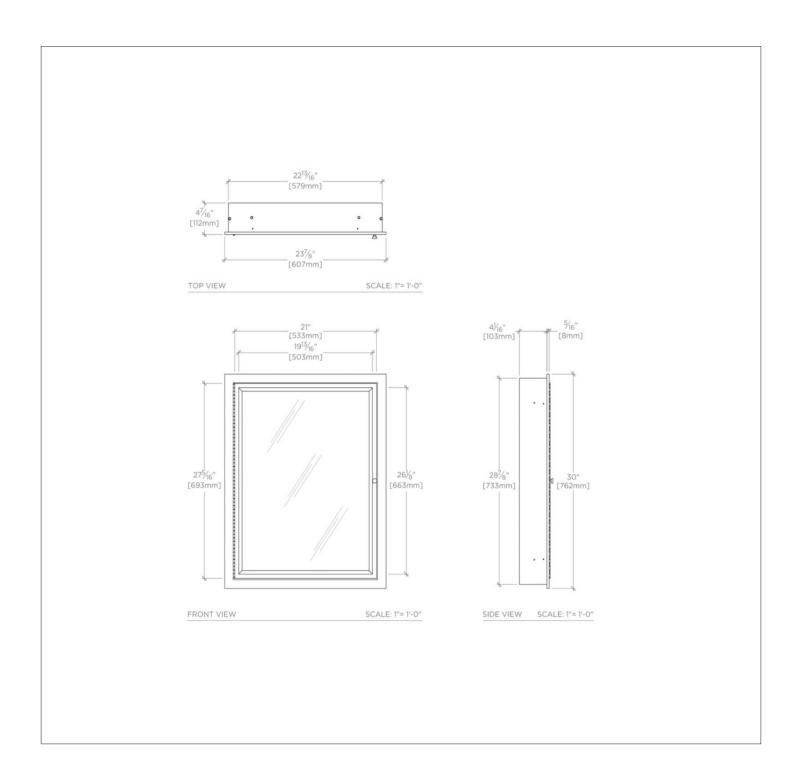

### **TECHNICAL DETAILS**

Assembly / Configuration: Shelves are easily removed and/or replaced if broken

Hardware Primary Material: Brass Hinge Primary Material: Brass

Depth / Width: 1" Height: 30" Length: 24"

#### **PRODUCT FEATURES**

24" x 1" x 30".

Made of Brass.

Corain Interior.

Wall Mounted.

100 lb.