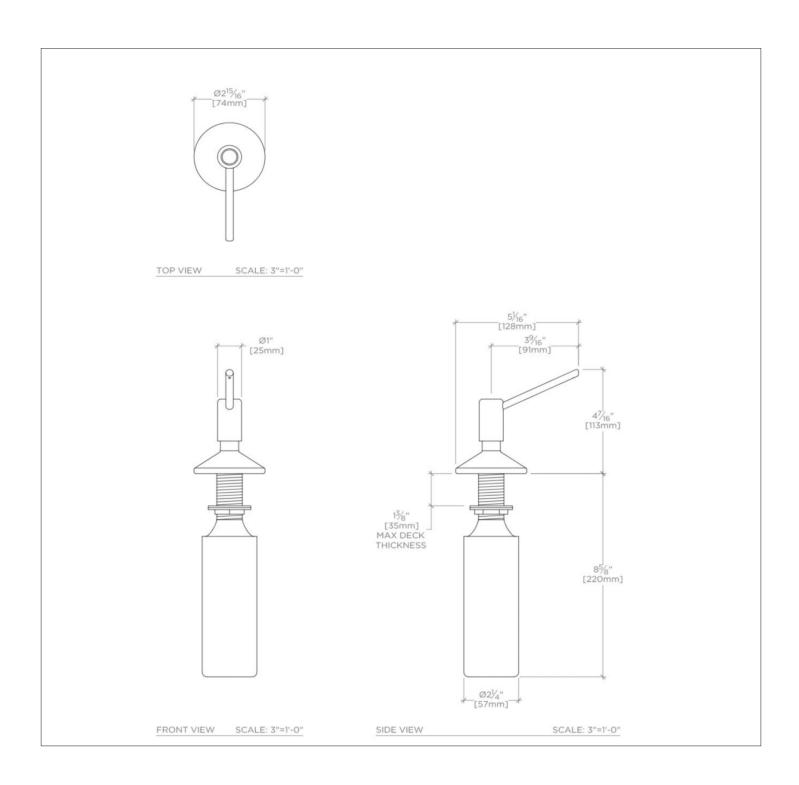

## **TECHNICAL DETAILS**

Fittings Hole Diameter: 1 3/8" Depth / Width: 5 1/16" Height: 4 7/16" Length: 2 15/16"

Suggested Application: All Applications

SHOWN IN UNIVERSAL DECK MOUNTED SOAP DISPENSER UNSD23