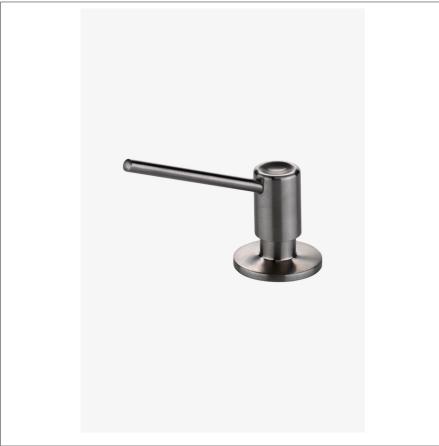

UNIVERSAL UNSD23

Universal Deck Mounted Soap Dispenser

## **PRODUCT FEATURES**

Enhance everyday experiences with our universal soap pump, a great addition to any kitchen mixer

This item is stocked in a Chrome and Nickel finishes and additional made-to-order finish options are available in 12 weeks from purchase

Made of brass materials, the pump top lifts off for easy refilling

A simple and clean design to fit a variety of kitchen and bathroom environments