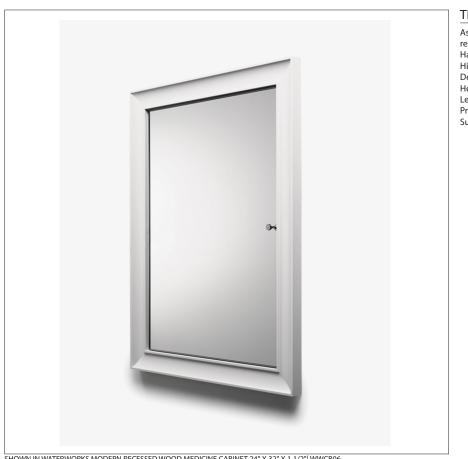

SHOWN IN WATERWORKS MODERN RECESSED WOOD MEDICINE CABINET 24" X 32" X 1 1/2" WWCB06

#### **PRODUCT FEATURES**

24" x 1 1/2" x 32" Made From Wood White Color