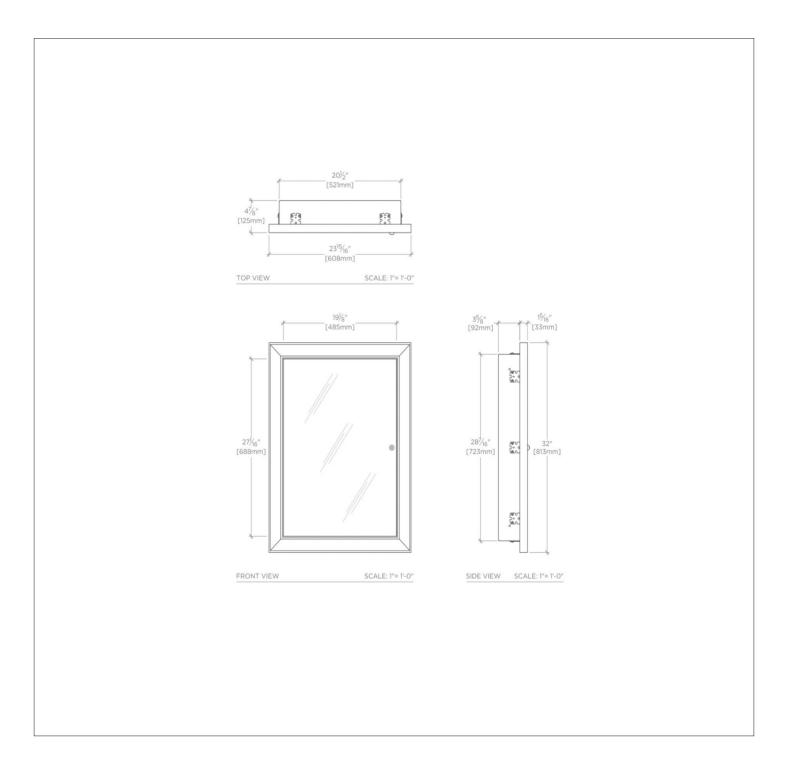

### **TECHNICAL DETAILS**

Assembly / Configuration: Shelves are easily removed and/or replaced if broken Hardware Primary Material: Brass Hinge Primary Material: Brass Depth / Width: 1 1/2" Height: 32" Length: 24" Primary Material: Wood Suggested Application: Bath

#### **PRODUCT FEATURES**

24" x 1 1/2" x 32" Made From Wood White Color