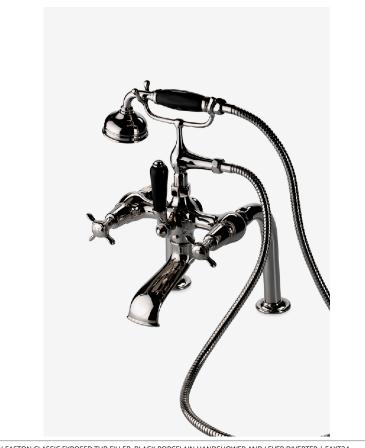

EASTON EAXT24

Easton Classic Exposed Tub Filler, Black Porcelain Handshower and Lever Diverter

Integrated Diverter: Y

Length: 11"

Primary Material: Brass Suggested Application: Bath Water Pressure Maximum: 75.0 psi Water Pressure Minimum: 20.0 psi Water Pressure Recommended: 45.0 psi

SHOWN IN EASTON CLASSIC EXPOSED TUB FILLER, BLACK PORCELAIN HANDSHOWER AND LEVER DIVERTER | EAXT24