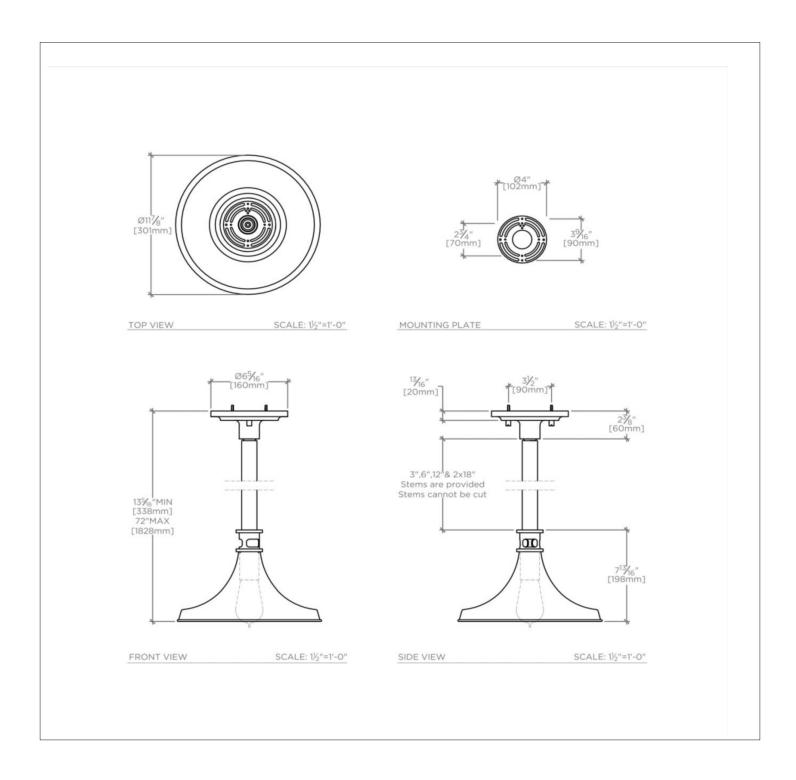

## **TECHNICAL DETAILS**

Ambient / Task: Task Bulb Base Size: E26 Bulb Type: Edison Filament Depth / Width: 11 7/8" . Height: 13 5/16" Installation Type: Ceiling Mounted Interior / Exterior Application: Interior Only Junction Box Orientation: Any Length: 11 7/8" Number of Bulbs: One Primary Material: Brass Safety Warnings: Do not exceed max wattage Shade Finish: Shiny Shade Material: Brass Shade Shape: Trumpet Voltage: 120 Wet / Dry: Damp or Dry