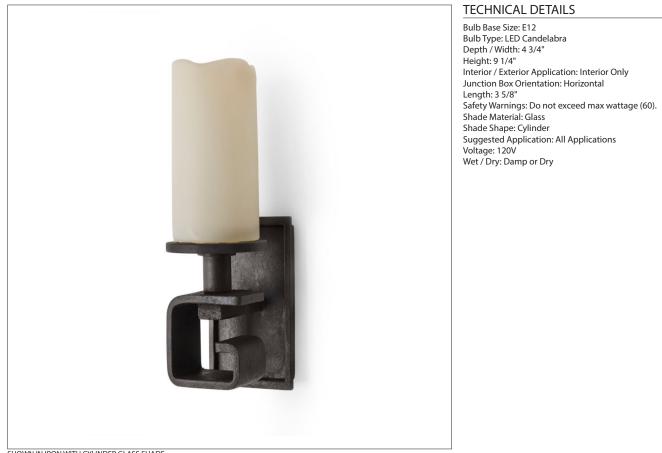

## KELT01

SHOWN IN IRON WITH CYLINDER GLASS SHADE

#### CODES & STANDARDS

UL

PRODUCT FEATURES

3 5/8 x 4 3/4 x 9 1/4 Uses one E12 LED Candelabra bulbs UL-listed for use in damp environments This item is stocked in an Iron finish and is available to ship in 2-3 business days (subject to availability) from

Waterworks

PRODUCT (NOTES)

Do not exceed max wattage.