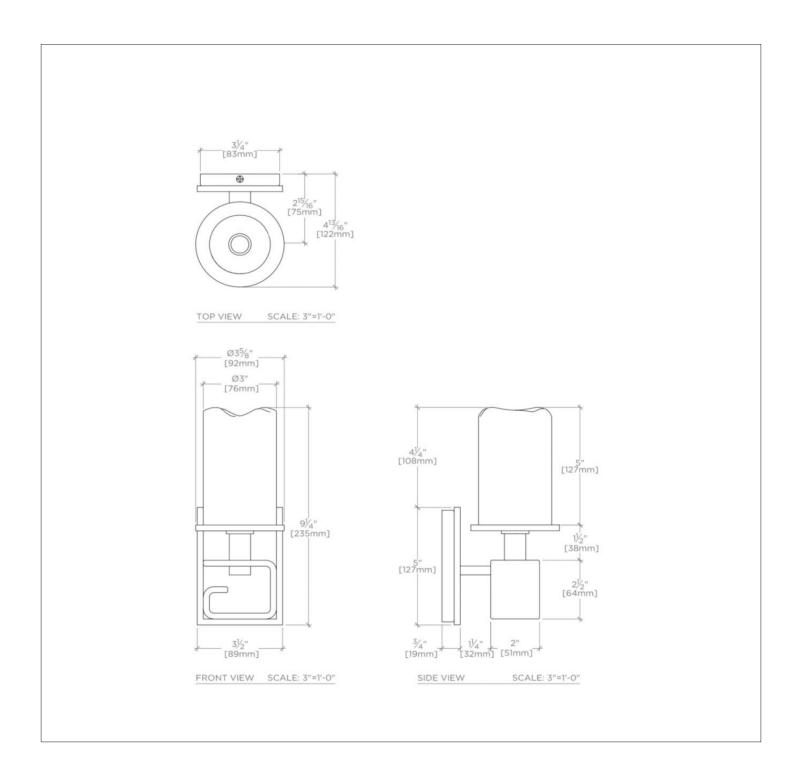

#### CODES & STANDARDS

UL

PRODUCT FEATURES

3 5/8 x 4 3/4 x 9 1/4 Uses one E12 LED Candelabra bulbs UL-listed for use in damp environments This item is stocked in an Iron finish and is available to ship in 2-3 business days (subject to availability) from