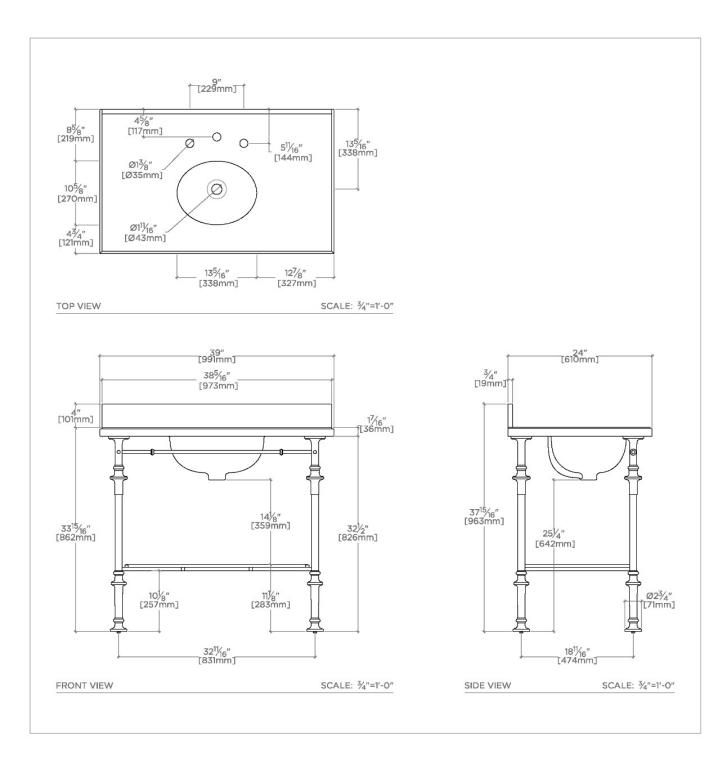

## PEWS01

Pelham Four Leg Single Washstand Packaged with Sink and Slab Top 39" x 24" x 38"

SHOWN IN PELHAM FOUR LEG SINGLE WASHSTAND PACKAGED WITH SINK AND SLAB TOP 39" X 24" X 38" | PEWS01

### PEWS01

Pelham Four Leg Single Washstand Packaged with Sink and Slab Top 39" x 24" x 38"  $\,$ 