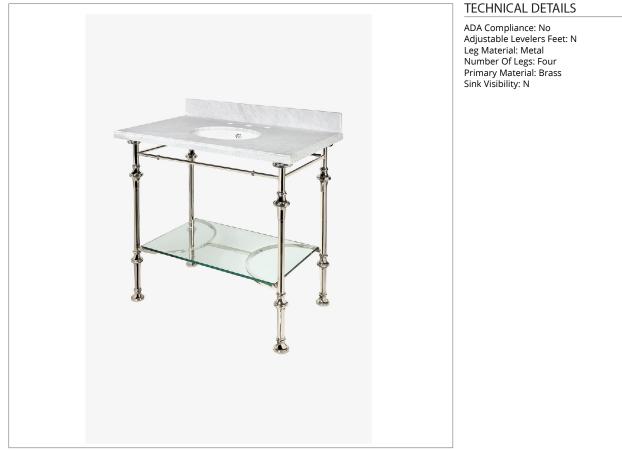

## PEWS01

Pelham Four Leg Single Washstand Packaged with Sink and Slab Top 39" x 24" x 38"

SHOWN IN PELHAM FOUR LEG SINGLE WASHSTAND PACKAGED WITH SINK AND SLAB TOP 39" X 24" X 38" | PEWS01

#### **INSPIRATION**

A streamlined washstand with a beautifully detailed, solid brass base ? ideal for enriching traditional or transitional baths.

CODES & STANDARDS

**PRODUCT FEATURES** 

Solid Brass

Lower glass shelf for storage

Includes Manchester Sink (MRLVHU) and Carrara stone top

Custom sizes not available

Can be purchased singly (100519)

CERTIFICATIONS

PRODUCT (NOTES)