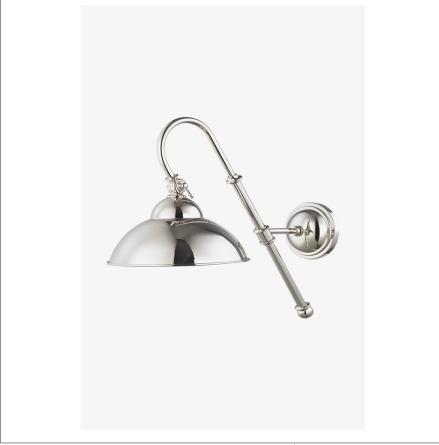

# WATERWORKS

DERBY DYLT02

Derby Wall Mounted Single Straight Arm Sconce with Metal Shade

### **INSPIRATION**

Inspired by library lights, Derby is traditional with curves that lend playful character. Demonstrating a cleaned-up sensibility, the sconce's pivoting shades allow for direct or reflected light.

### **PRODUCT FEATURES**

Swivel knob for directing light Solid brass Uses 60 Watt Edison Filament Bulb (included) UL and CUL Listed

DERBY DYLT02

Derby Wall Mounted Single Straight Arm Sconce with Metal Shade