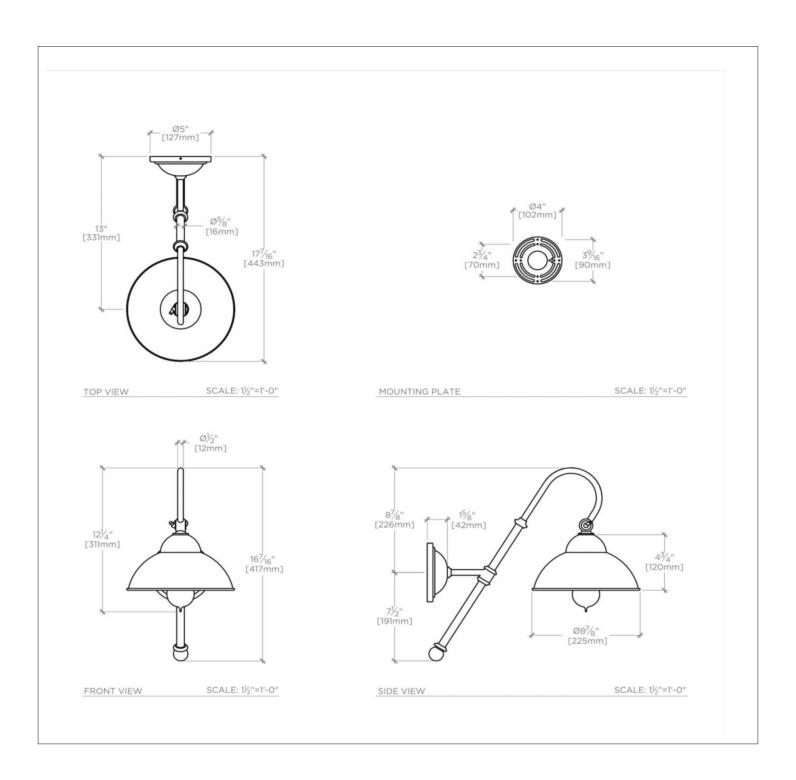

## **TECHNICAL DETAILS**

Ambient / Task: Task Bulb Base Size: E26 Bulb Type: Edison Filament Depth / Width: 17 7/16" Height: 16 7/16" Installation Type: Wall Mounted Interior / Exterior Application: Interior Only Junction Box Orientation: Any Length: 8 7/8" Number of Bulbs: One Orientation: Down Primary Material: Brass Safety Warnings: Do not exceed max wattage Shade Finish: Match to Fixture Shade Material: Brass Shade Shape: Dome Voltage: 120 Wet / Dry: Damp or Dry