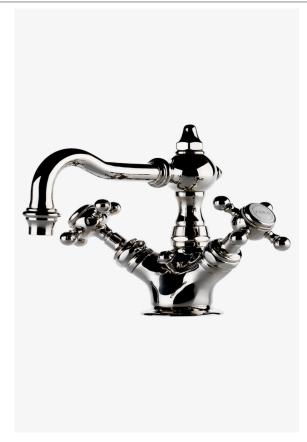

JULIA JULS08

Julia High Profile One Hole Deck Mounted Lavatory Faucet with Metal Cross Handles

L Shown in Julia High Profile one Hole Deck Mounted Lavatory Faucet with Metal Cross Handles| Julso8

# INSPIRATION

An interpretation of 1920s French country, Julia speaks to decoration and intricate design displayed through beautifully composed turnings. These details embody the robust, signature high profile spout enabling Julia to transition fluidly from informal to formal environments.

#### **PRODUCT FEATURES**

Features signature detail of the graceful, high profile swivel spout.

Cross handles feature hot and cold markings on white porcelain indices.

Standard flow rate is 2.2gpm (8.3 L/min) and State of California requires 1.2gpm(4.5 L/min). Also available in other flow options. Contact a sales associate for details.