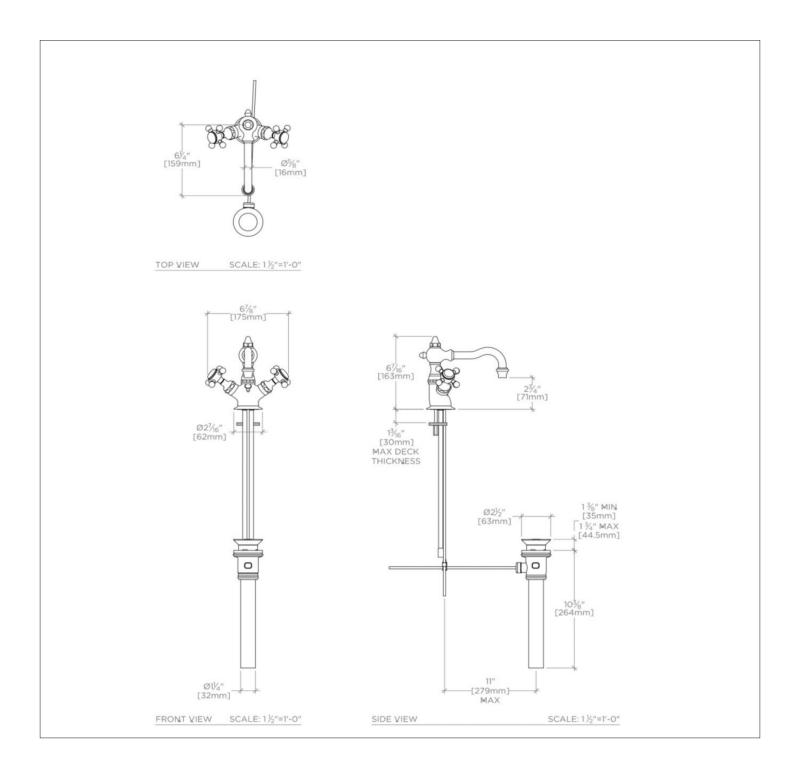

## **TECHNICAL DETAILS**

ADA Compliance: Yes

Adjustable versus Fixed Spray: Fixed Spray

Deck Thickness Maximum: 1 1/4" Deck Thickness Minimum: 0" Drain Assembly Materials: Brass Drain Depth Maximum: 1 3/4"

Drain Hole Diameter: 1 3/4"

Drain Style: Pop-up

Escutcheon Primary Material: Brass Fittings Hole Diameter: 1 1/4"

Flow Restriction Options: 1.0 , 1.2 , 1.5 , 1.75, 2.2

Handle Spread Maximum: 5 1/2" Handle Spread Minimum: 5 1/2"

Handle Turn Angle: Quarter Turn

Index Color / Finish and Material: White Porcelain

Depth / Width: 7 5/8" Drain Depth Minimum: 1 3/8"

Height: 6 1/2"

Index Marking: Hot/Cold

Inlet Connection Size: 3/8"

Inlet Connection Type: O.D. Supply Tubing

Installation Type: Deck Mounted

Length: 7 1/2"

Number of Handles: Two Number of Holes: One Hole Primary Material: Brass

Spout Swivel: Y

Suggested Application: Bath

Valve Material: Ceramic

Water Pressure Maximum: 85.0 psi Water Pressure Minimum: 20.0 psi Water Pressure Recommended: 45.0 psi