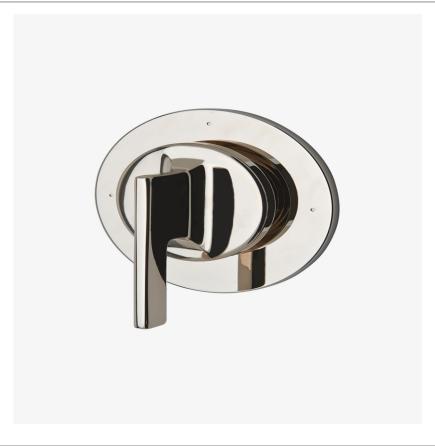

# WATERWORKS

FORMWORK FM3P10

Formwork Three Way Diverter Valve Trim for Pressure Balance System with Metal Lever Handle

SHOWN IN FORMWORK THREE WAY DIVERTER VALVE TRIM FOR PRESSURE BALANCE SYSTEM WITH METAL LEVER HANDLE

## **PRODUCT FEATURES**

Lever Handles

Allows water to be switched between different shower features such as a shower head, handshower, rain head, or tub spout