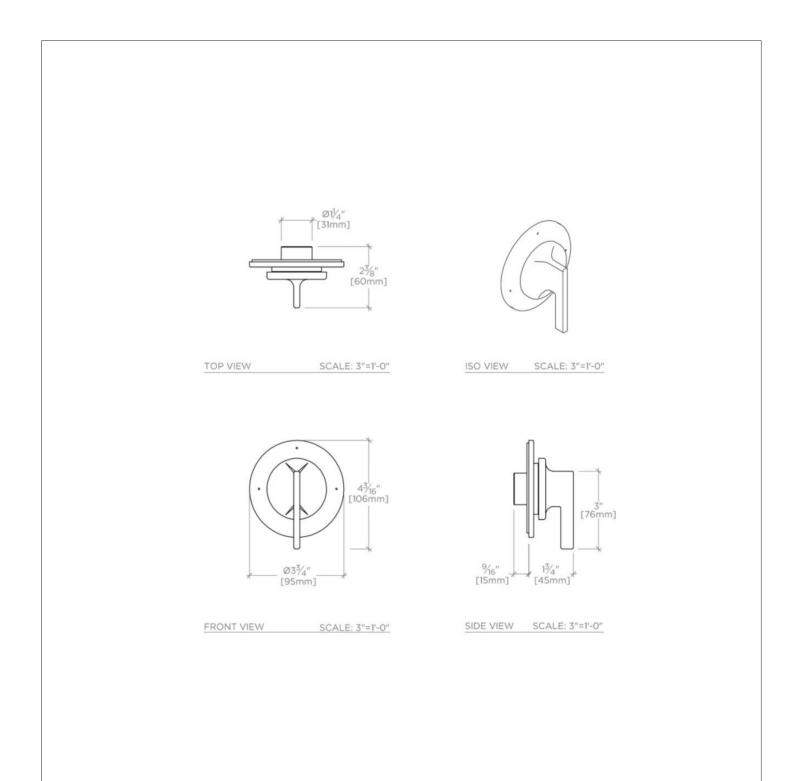

## **TECHNICAL DETAILS**

Spout Swivel: N Spray Included in Unit: N Suggested Application: Bath

Adjustable Shelves: N Control Valve Rough-in Depth Maximum: 67 mm Control Valve Rough-in Depth Minimum: 57 mm Diverter Valve Rough-in Depth Maximum: 86 mm Diverter Valve Rough-in Depth Minimum: 76 mm Escutcheon Primary Material: Brass Fittings Hole Diameter: 64 mm Handle Turn Angle: Quarter Turn Each Way Depth / Width: 44 mm Height: 106 mm Integrated Diverter: N Integrated Spray: N Length: 95 mm Number of Handles: One Pivot: N Primary Material: Brass