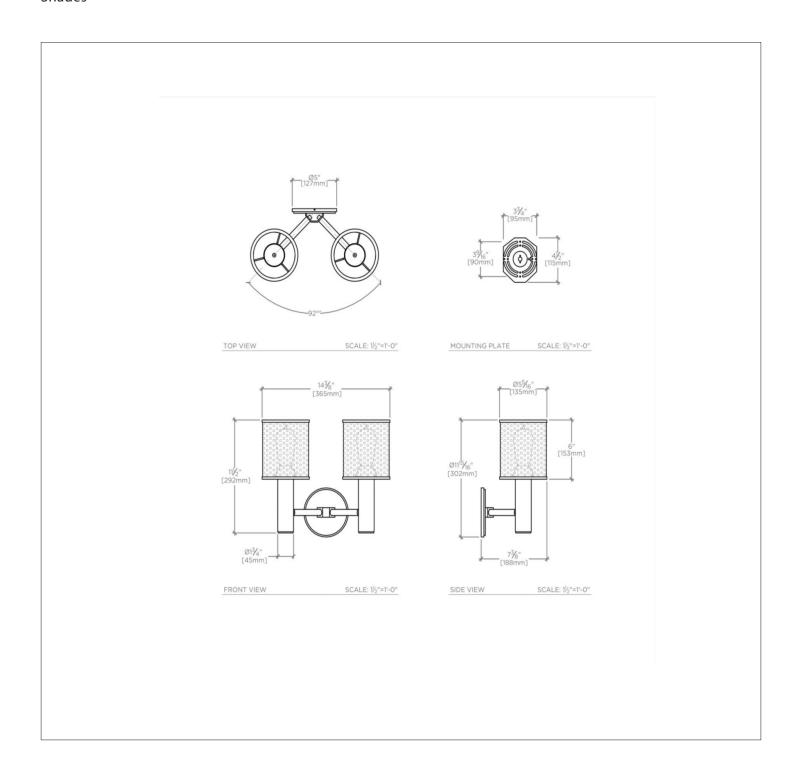

## TECHNICAL DETAILS

Ambient / Task: Ambient

Wet / Dry: Damp or Dry

Bulb Base Size: E26 Bulb Type: Edison Filament Depth / Width: 7 3/8" Height: 12" Installation Type: Wall Mounted Interior / Exterior Application: Interior Only Junction Box Orientation: Any Length: 14 3/8" Number of Bulbs: Two Orientation: Up Primary Material: Brass Safety Warnings: Do not exceed max wattage Shade Finish: Textured Shade Material: Perforated Metal Shade Shape: Cylinder Voltage: 120