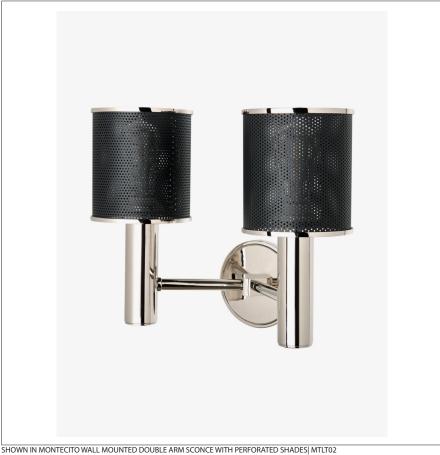

# WATERWORKS

MTLT02 **MONTECITO** 

Montecito Wall Mounted Double Arm Sconce with Perforated **Shades** 

### **INSPIRATION**

Simple, graphic and mood-inducing. Montecito's painted steel perforated shade diffuses light through its side, creating a dappled effect that's balanced by engaging direct light radiating through its top.

### **PRODUCT FEATURES**

Two-tone mix of metals Solid brass fixture with steel perforated shades UL and CUL Listed

MONTECITO MTLT02

Montecito Wall Mounted Double Arm Sconce with Perforated Shades