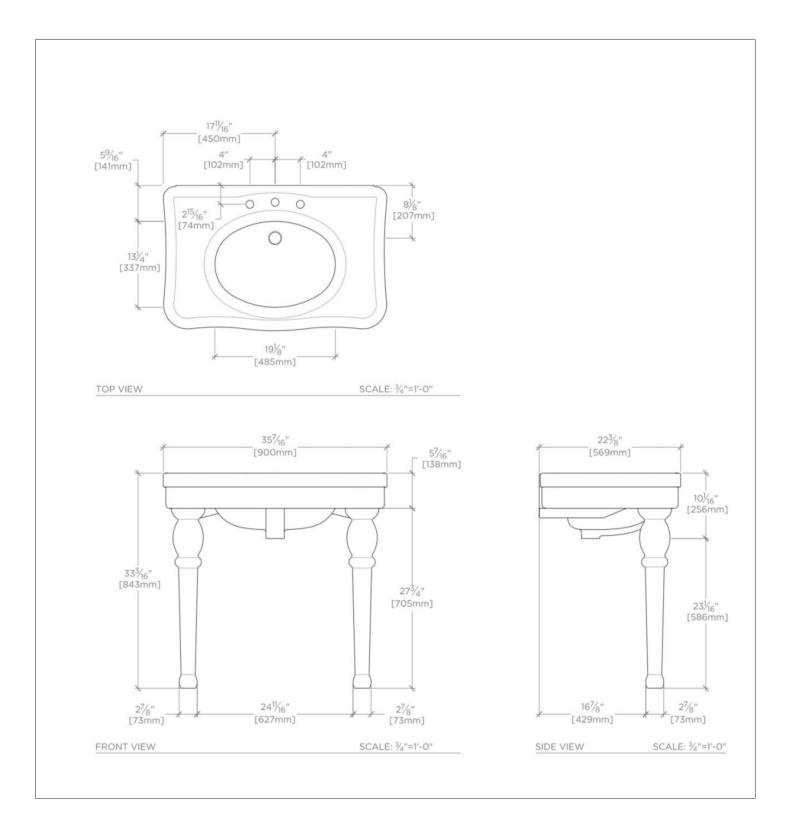

### **TECHNICAL DETAILS**

Depth / Width: 22 3/8" Height: 33 3/16" Length: 35 7/16" Suggested Application: Bath

SHOWN IN WHITE