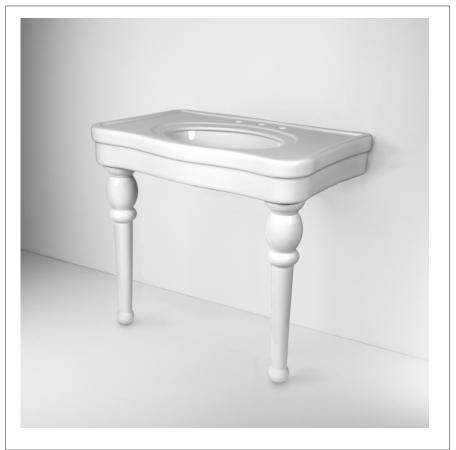

## BELLE EPOQUE

BECL36

Belle Epoque Vitreous China Two Leg Single Console 35 3/4" x 22 1/2" x 31 3/4"

### **TECHNICAL DETAILS**

Depth / Width: 22 3/8" Height: 33 3/16" Length: 35 7/16" Suggested Application: Bath

SHOWN IN WHITE