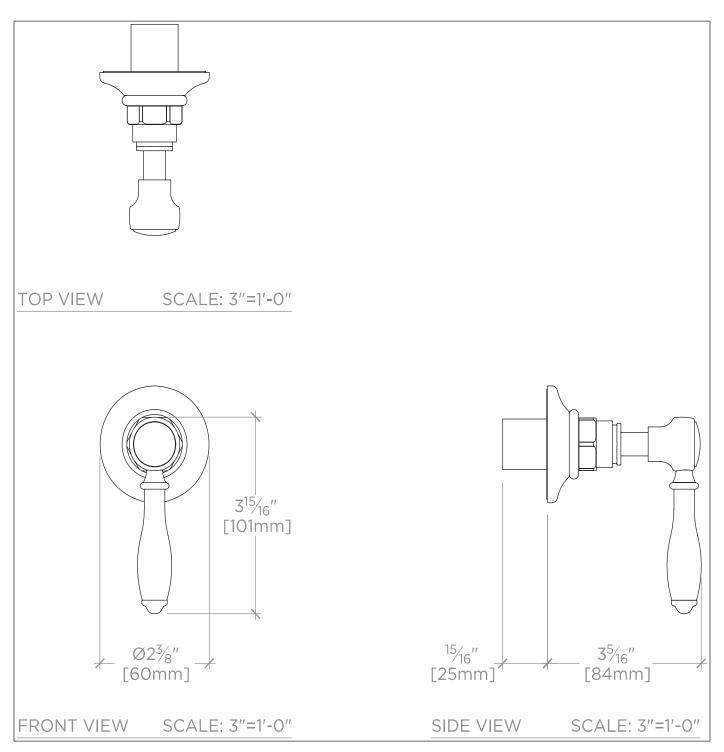

## EASTON CLASSIC

Classic Volume Control Valve Trim with Black Porcelain Lever Handles in Chrome

STYLE No. EAVC71 REFERENCE No. EASV71C ITEM No. 05-72798-97713 **SPECIFICATIONS** PAGE 2 OF 3

All dimensions are based on original specifications and are subject to change and variation. Please consult your Design Associate for current specifications.

### SPECIFICATIONS

Primary Material: Brass

Control Valve Rough-in Depth Minimum: 2 ½" Control Valve Rough-in Depth Maximum: 4 ½"

Diverter Valve Rough-in Depth Minimum: 2 <sup>83</sup>/<sub>100</sub>"

Diverter Valve Rough-in Depth Maximum: 3  $^{19\!/_{25}\prime\prime}$ 