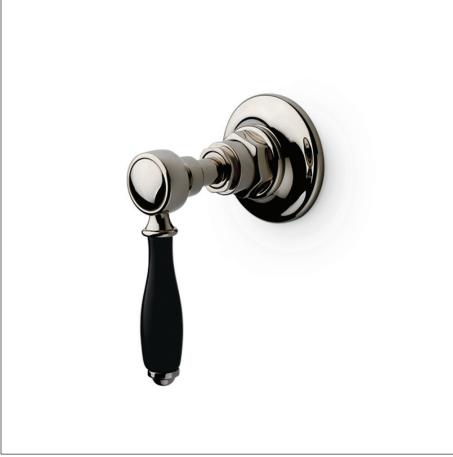

# **EASTON** CLASSIC

Classic Volume Control Valve Trim with Black Porcelain Lever Handles in Chrome

STYLE No. EAVC71 **REFERENCE No.** EASV71C ITEM No. 05-72798-97713

SHOWN IN Nickel