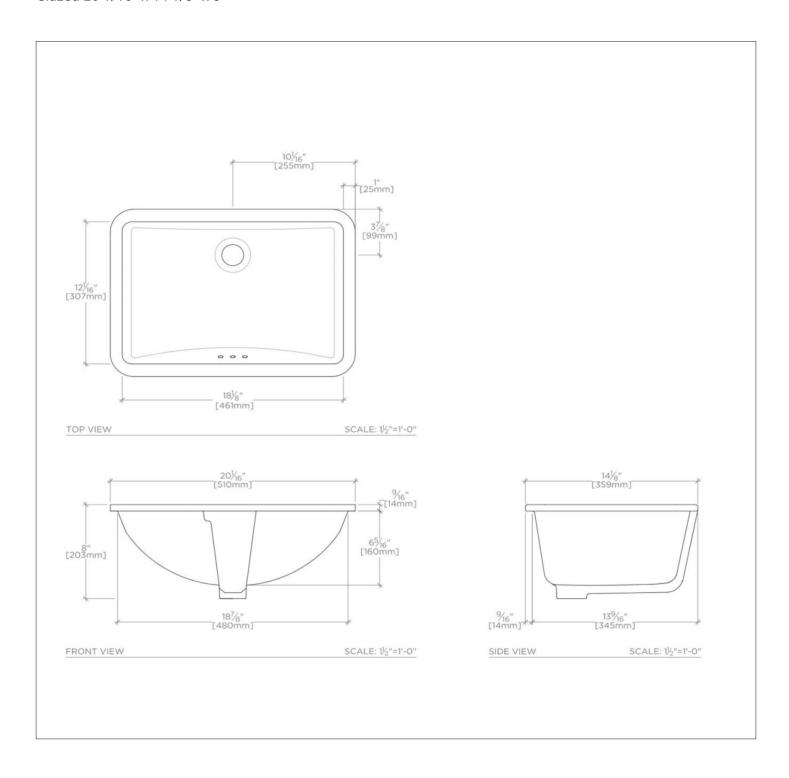

## WATERWORKS

CYLV20 **CLARA** 

Clara Undermount Rectangular Vitreous China Lavatory Sink Single Glazed 20 1/16" x 14 1/8" x 8"

ADA Compliance: When installed per ADA guidelines Bowl Shape: Rectangular Drain Hole Depth: 35 mm Drain Hole Diameter: 35 mm Depth / Width: 359 mm Height: 203 mm Installation Type: Undermount Integrated Diverter: N Integrated Spray: N Length: 510 mm

## PRODUCT (NOTES)

Dimensions of sinks are nominal and are subject to slight variations.

CLARA CYLV20

Clara Undermount Rectangular Vitreous China Lavatory Sink Single Glazed 20 1/16" x 14 1/8" x 8"