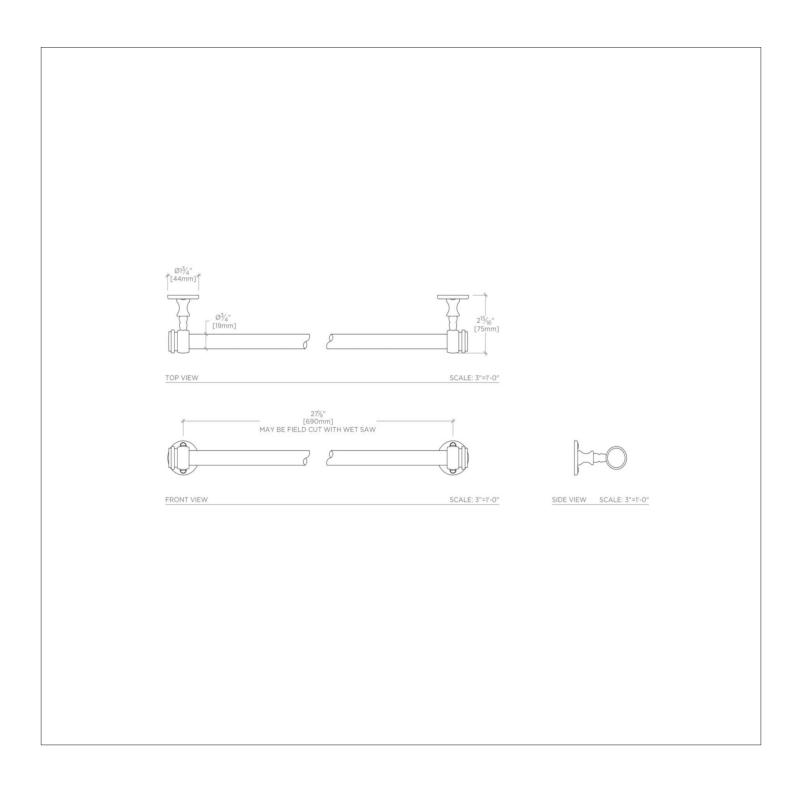

## TECHNICAL DETAILS

Escutcheon Primary Material: Brass Horizontal Rail Material: Metal Depth / Width: 3" . Height: 1 3/4" Installation Type: Wall Mounted Length: 29" Primary Material: Brass Suggested Application: Bath

## **PRODUCT FEATURES**

29" x 3" x 1 3/4" Made from Brass 3 Sizes Available 13 lb

CRYSTAL CRTB09

Crystal 29" Single Metal Towel Bar