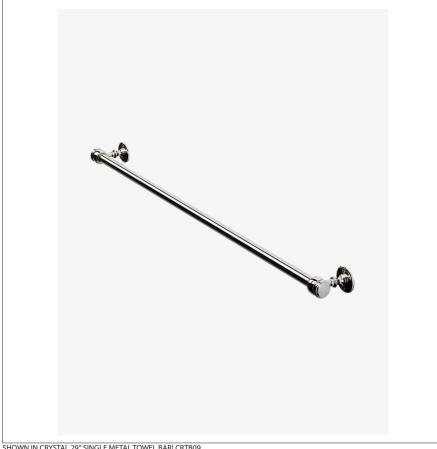

## WATERWORKS

CRTB09 **CRYSTAL** 

Crystal 29" Single Metal Towel Bar

SHOWN IN CRYSTAL 29" SINGLE METAL TOWEL BAR| CRTB09

## **PRODUCT FEATURES**

29" x 3" x 1 3/4" Made from Brass 3 Sizes Available 13 lb

CRYSTAL CRTB09

Crystal 29" Single Metal Towel Bar