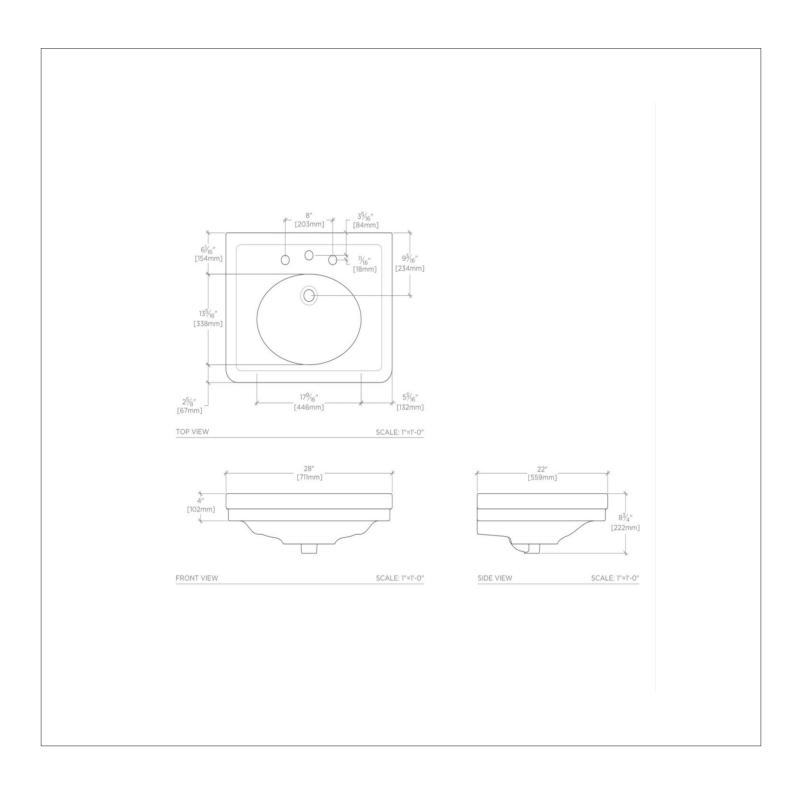

## **TECHNICAL DETAILS**

Depth / Width: 559 mm

Height: 222 mm Length: 711 mm Primary Material: Fine Fire Clay Suggested Application: Bath

SHOWN IN ALDEN FINE FIRE CLAY LAVATORY SINK 28" X 22" X 8 3/4" | ALSKo1

## **PRODUCT (NOTES)**

Dimensions of sinks are nominal and are subject to slight variations.