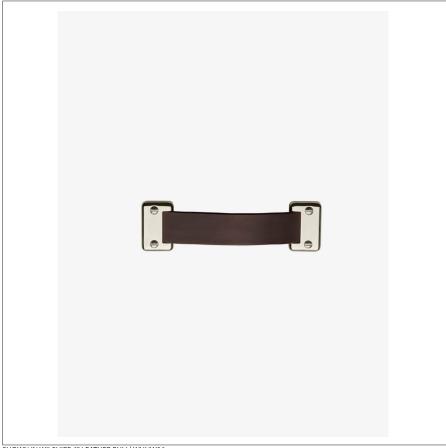

## WATERWORKS

WILSHIRE WHHW06

Wilshire 6" Leather Pull

## **TECHNICAL DETAILS**

Height: 2" Length: 7"

SHOWN IN WILSHIRE 6" LEATHER PULL WHHW06

## **INSPIRATION**

Equal parts utilitarian rugged and vintage wristwatch refined, Wilshire imparts classic strength and warmth. Strap pulls and handles in hand-finished solid brass with fine Italian saddle leather feature exposed screws and soft rounded edges.