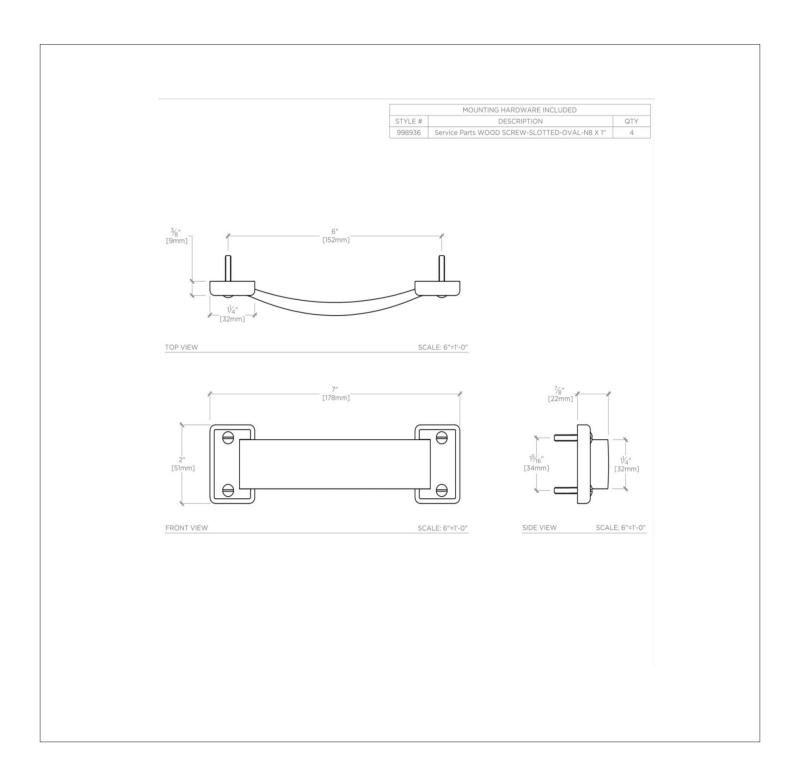

## **TECHNICAL DETAILS**

Height: 2" Length: 7"

SHOWN IN WILSHIRE 6" LEATHER PULL WHHW06

## PRODUCT FEATURES

Fine Italian Leather

Hand-assembled in Europe

Includes per fixing: Wood screw, slotted, oval, N8x1", finished to match

WILSHIRE WHHW06

Wilshire 6" Leather Pull