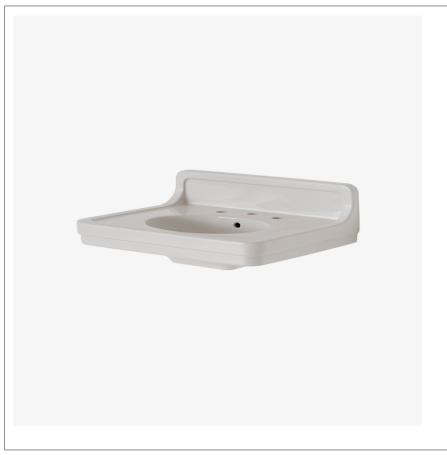

# WATERWORKS

ALDEN ALSKo2

Alden Fine Fire Clay Lavatory Sink with Backsplash 26" x 20" x 14 3/4"

# ALDEN ALSKo2

Alden Fine Fire Clay Lavatory Sink with Backsplash 26" x 20" x 14  $3/4^{\prime\prime}$ 