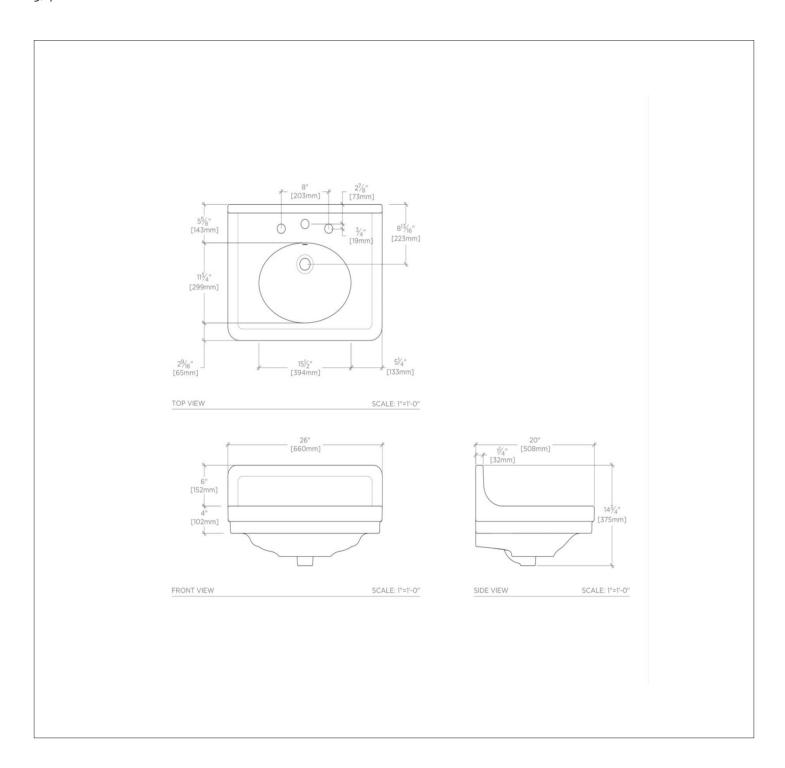

#### **TECHNICAL DETAILS**

Depth / Width: 508 mm

Height: 375 mm Length: 660 mm Primary Material: Fine Fire Clay Suggested Application: Bath

SHOWN IN ALDEN FINE FIRE CLAY LAVATORY SINK WITH BACKSPLASH 26" X 20" X 14 3/4"| ALSKO2

## **PRODUCT (NOTES)**

Dimensions of sinks are nominal and are subject to slight variations.