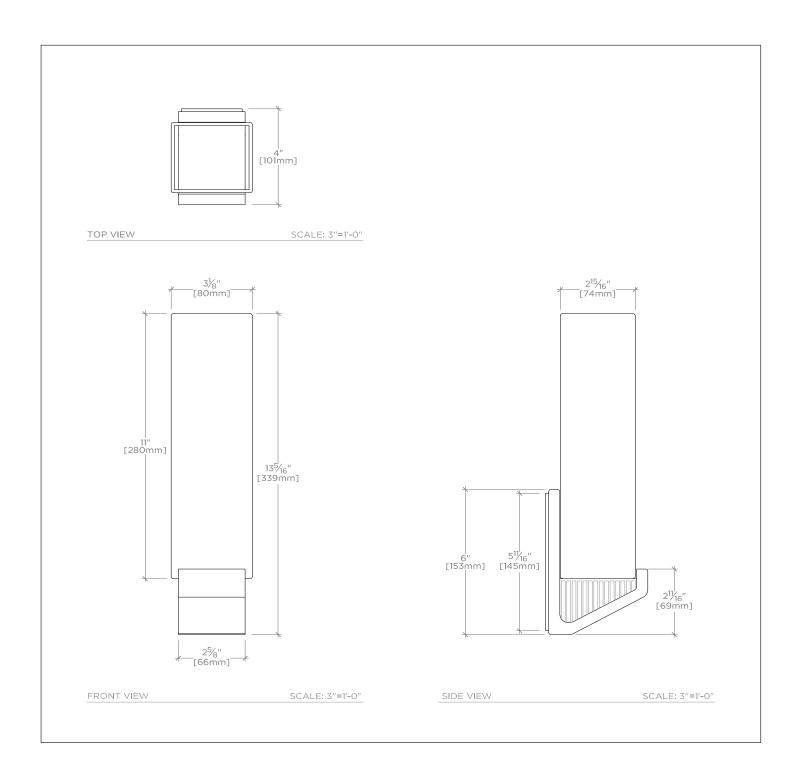

#### **PRODUCT FEATURES**

3 1/8" x 2 15/16" x 13 5/16"

LED

Stocked in Nickel and Chrome and is available to ship in 2- 3 business days from Waterworks (subject to availability)