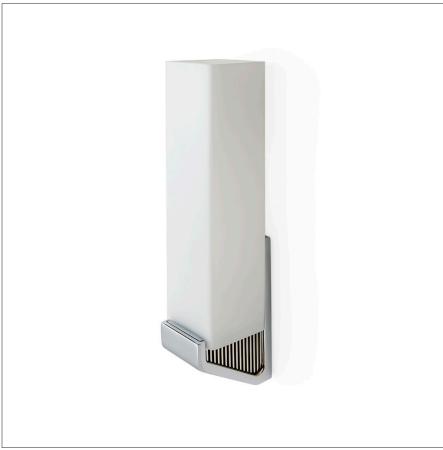

### Wall Mounted Sconce

#### **TECHNICAL DETAILS**

Junction Box Orientation: Vertical
Junction Box Size (L x W): 2" x 3"
Primary Material: Brass
Voltage: 120V
Wattage: 13 WATT LED-840 Lumens-2700 k
Shade Finish: White
Shade Material: Glass
Shade Shape: Square
Wet/Dry: Yes

Codes and Standards: UL & CSA Pending

SHOWN IN CHROME

#### **PRODUCT FEATURES**

3 1/8" x 2 15/16" x 13 5/16"

LED

Stocked in Nickel and Chrome and is available to ship in 2- 3 business days from Waterworks (subject to availability)