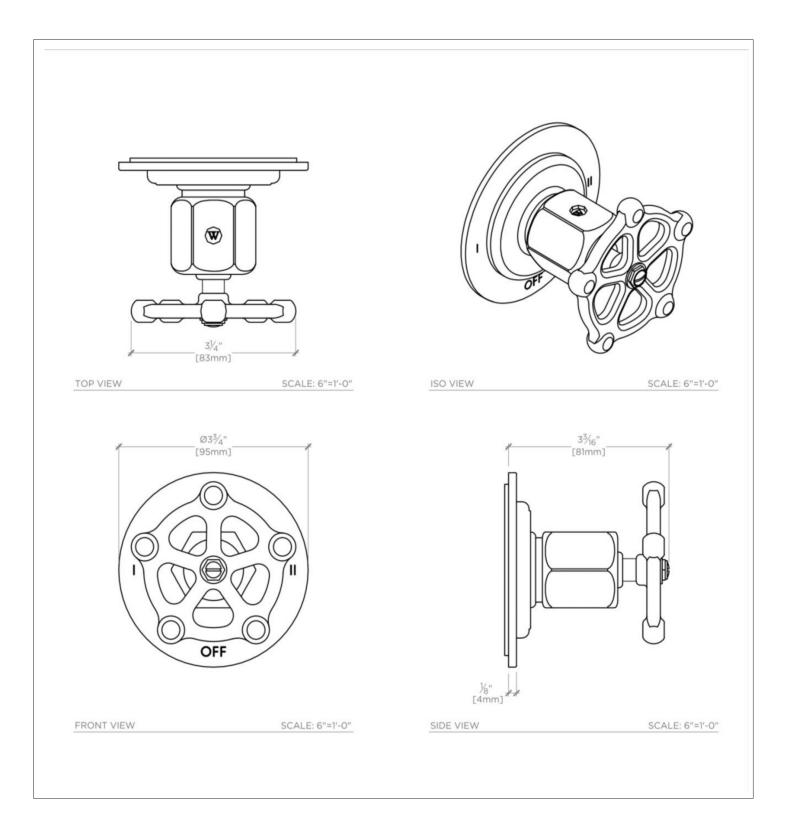

## **TECHNICAL DETAILS**

Control Valve Rough-in Depth Maximum: 121 mm Control Valve Rough-in Depth Minimum: 79 mm Escutcheon Primary Material: Brass Fittings Hole Diameter: 64 mm Handle Turn Angle: Quarter Turn Each Way Depth / Width: 81 mm Height: 95 mm Length: 95 mm Primary Material: Brass

## **PRODUCT FEATURES**

Metal Wheel Handle

For use with a Thermostatic shower system and two waterway outlets such as a handshower, shower head, or tub spout

Roman Numeral Icons

Stocked in Nickel, Chrome and Unlacquered Brass