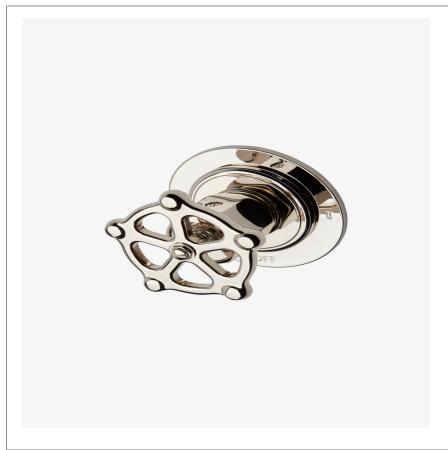

RG2T02 REGULATOR

Regulator Two Way Thermostatic Diverter Valve Trim with Metal Wheel Handle

Water Pressure Maximum: 6.0 bar Water Pressure Minimum: 1.5 bar Water Pressure Recommended: 3.0 bar

Suggested Application: Bath

SHOWN IN REGULATOR TWO WAY THERMOSTATIC DIVERTER VALVE TRIM WITH METAL WHEEL HANDLE| RG2TO2

## **PRODUCT FEATURES**

Metal Wheel Handle

For use with a Thermostatic shower system and two waterway outlets such as a handshower, shower head, or tub spout

Roman Numeral Icons

Stocked in Nickel, Chrome and Unlacquered Brass