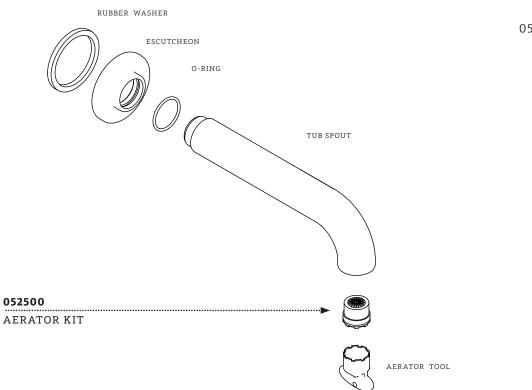

# SERVICE PARTS INDEX

| STYLE  | DESCRIPTION | <u>PG</u> |
|--------|-------------|-----------|
| 052500 | AERATOR KIT | 2         |

DOCUMENT: SPFL09\_REV02

NOTES

STYLES: FLTS80

\*FINISH/COLOR MUST BE SPECIFIED WHEN ORDERING ++SUPPLIED AS A PAIR