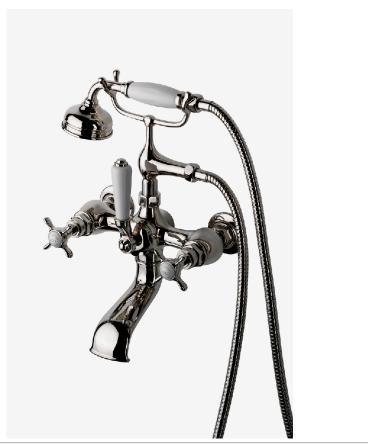

EASTON EAXT31

Easton Vintage Exposed Tub Filler, White Porcelain Handshower and Lever Diverter with White Porcelain Indices

SHOWN IN EASTON VINTAGE EXPOSED TUB FILLER, WHITE PORCELAIN HANDSHOWER AND LEVER DIVERTER WITH WHITE PORCELAIN INDICES | EAXT31

### PRODUCT FEATURES

Easton is our most comprehensive fittings family.

Easton has a clean-lined utilitarian profile, with a slightly elongated spout.

Unions sold separately - UNUN32 (Floor Union), EAUN16 (Deck Union) and EAUN18 (Wall Union)