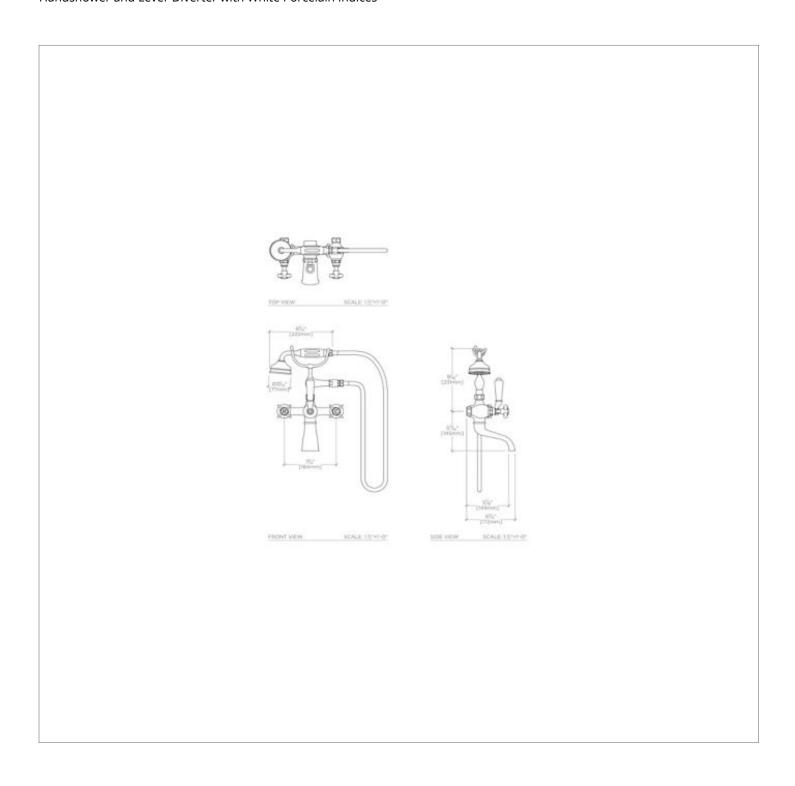

#### **TECHNICAL DETAILS**

ADA Compliance: No

Adjustable Versus Fixed Spray: Fixed Spray

Depth/Width: 6 3/4"

Diameter Of Head: 3"

Escutcheon Primary Material: Brass

Flow Restriction Options: 2.5, 2.0, 1.75, 1.5, 0.92

Handle Spread Maximum: 7 1/4" Handle Spread Minimum: 7 1/4" Handle Turn Angle: Quarter Turn Handshower Spray Hose Length: 59"

Height: 15 1/2"

Index Color Finish And Material: White Porcelain

Index Marking: Hot/Cold Inlet Connection Size: 3/4" Inlet Connection Type: Supply Nut Inlet Supply Spread Maximum: 7 1/4" Inlet Supply Spread Minimum: 7 1/4" Installation Type: Wall or deck mounted

Integrated Diverter: Y Length: 11"

Number Of Handles: Three

Pivot: N

Primary Material: Brass

Spout Swivel: N

Suggested Application: Bath Valve Material: ceramic

Water Pressure Maximum: 75.0 psi Water Pressure Minimum: 20.0 psi