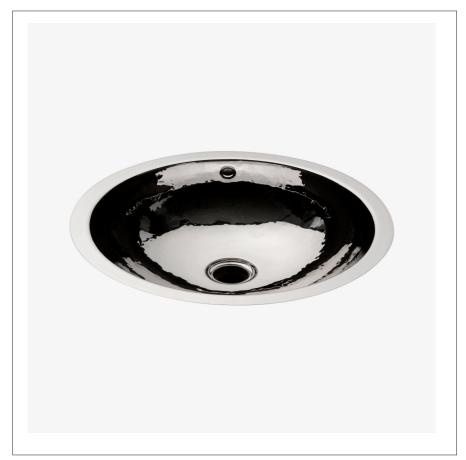

#### NORMANDY NOLV45

Normandy Drop In or Undermount Round Hammered Copper Lavatory Sink 10 7/16" x 10 7/16" x 5 3/4"

## **INSPIRATION**

Like the antique French copper cookware that inspired them, our Normandy sinks lend a special Code # NOLV45: warmth and richness to any environment. Each pure red copper design is hammered and polished by hand according to the old French tradition.

### **PRODUCT FEATURES**

Handcrafted in France from sheets of copper and formed in individual molds. The Normandy sinks are finished with a burnishing hammer and polished by hand. Suitable for master baths and powder rooms.

# NORMANDY NOLV45

Normandy Drop In or Undermount Round Hammered Copper Lavatory Sink 10 7/16" x 10 7/16" x 5 3/4"