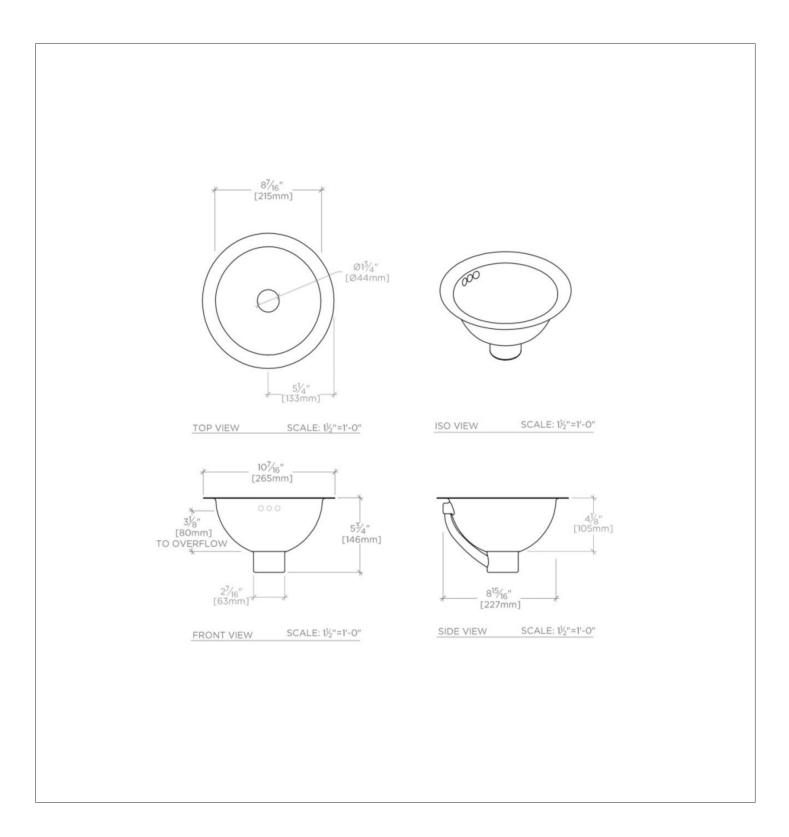

### **TECHNICAL DETAILS**

Suggested Application: Bath

ADA Compliance: When installed per ADA guidelines Bowl Shape: Round Depth / Width: 265 mm Height: 146 mm Installation Type: Drop In or Undermount Length: 265 mm Number of Holes: Two Hole Outer Rim Shape: Round Primary Material: Hammered Copper

## **PRODUCT (NOTES)**

Dimensions of sinks are nominal and are subject to slight variations.