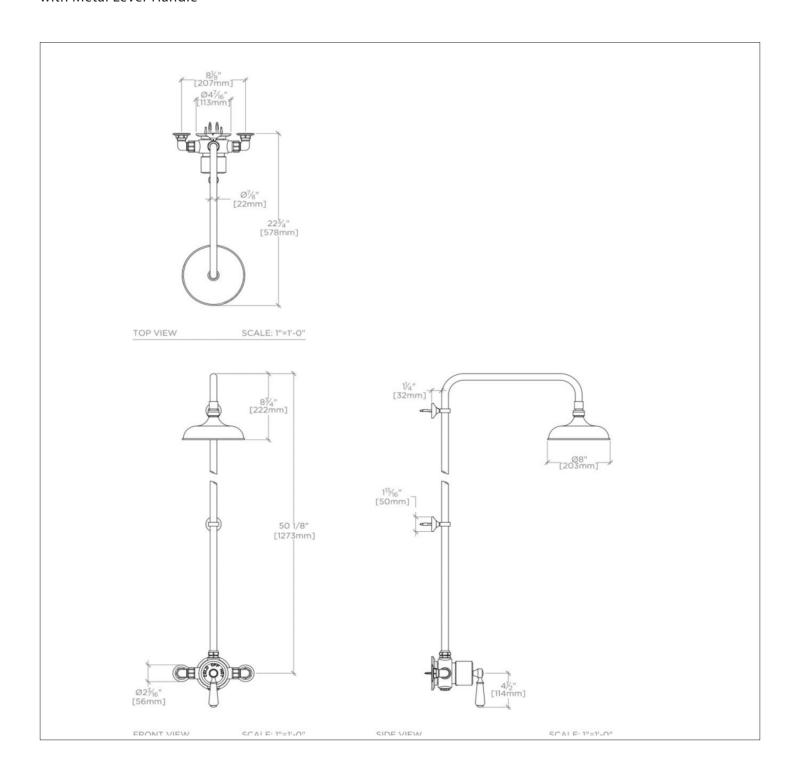

#### **TECHNICAL DETAILS**

ADA Compliance: Yes

Adjustable versus Fixed Spray: Fixed Spray

Assembly / Configuration: Partially Assembled

Diameter of Head: 8"

Escutcheon Primary Material: Brass

Fittings Hole Diameter: 1 3/8"

Flow  $\rm \bar{R}$  estriction Options: 2.5, 2.0, 1.75, 1.5, 0.92

Handshower / Spray Hose Length: 59"

Index Color / Finish and Material: Metal

Depth / Width: 23" Height: 55"

Index Marking: Blank

Inlet Connection Size: 3/4"

Inlet Connection Type: Compression

Inlet Supply Spread Maximum: 8 3/16"

Inlet Supply Spread Minimum: 8 1/16"

Installation Type: Wall Mounted

Integrated Diverter: N

Length: 10 1/4"

Number of Handles: One

Pivot: Y

Primary Material: Brass

Suggested Application: Bath

Valve Material: Brass

Water Pressure Maximum: 75.0 psi

Water Pressure Minimum: 20.0 psi Water Pressure Recommended: 45.0 psi

L SHOWN IN EASTON CLASSIC EXPOSED THERMOSTATIC SYSTEM WITH 8" SHOWER ROSE WITH METAL LEVER HANDLE