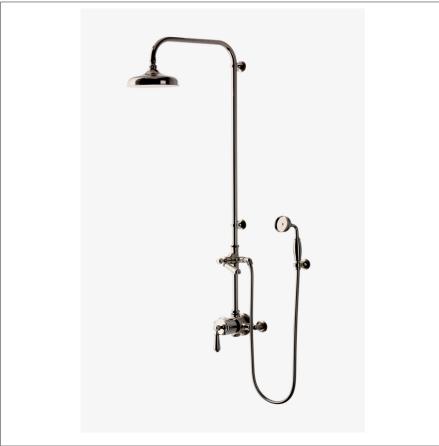

# WATERWORKS

EASTON EAXS32

Easton Classic Exposed Thermostatic System with 8" Shower Rose with Metal Lever Handle

Primary Material: Brass

Suggested Application: Bath

Valve Material: Brass

Water Pressure Maximum: 75.0 psi

Water Pressure Minimum: 20.0 psi Water Pressure Recommended: 45.0 psi

L SHOWN IN EASTON CLASSIC EXPOSED THERMOSTATIC SYSTEM WITH 8" SHOWER ROSE WITH METAL LEVER HANDLE

## **PRODUCT FEATURES**

Built in Anti-scald protection.

Optional handle materials include porcelain and semi-precious stones.

The pillowed propeller on the cross handle makes the product fit comfortably in the hand.

Add a handshower to this exposed system. Handshower not included.

Stocked in 2.5gpm (9.5 L/min) and 1.75gpm (6.6 L/min). State of California requires 1.75gpm (6.6 L/min) to comply with their water conservation requirements. Other flow options are available to order, contact your sales associate