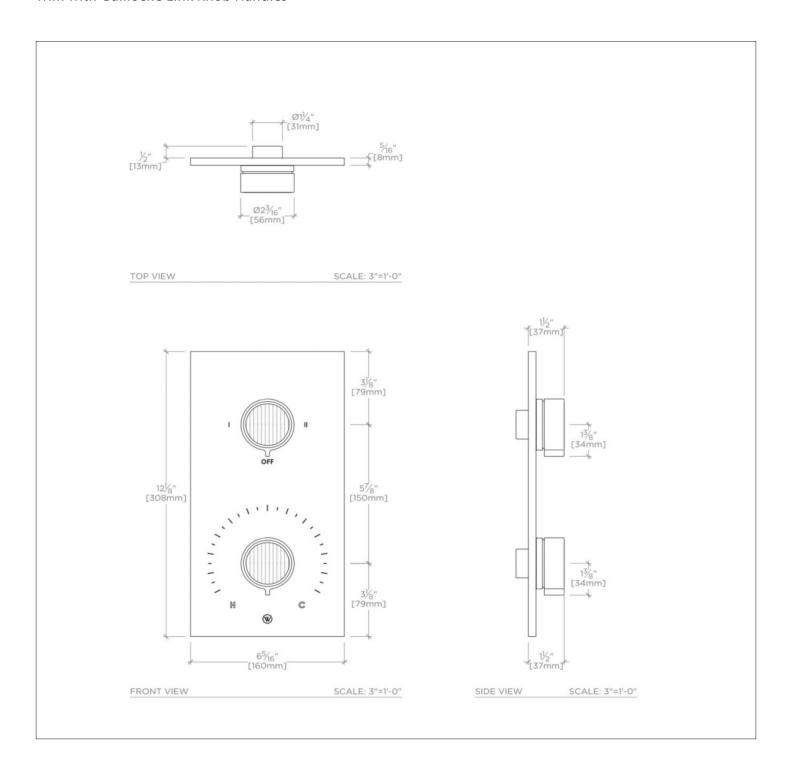

BOND BTH45C

Bond Union Series Integrated Thermostatic and Two Way Diverter Trim with Guilloche Link Knob Handles

## TECHNICAL DETAILS

ADA Compliance: Yes Integrated Diverter: N Number of Holes: Two Hole Primary Material: Brass