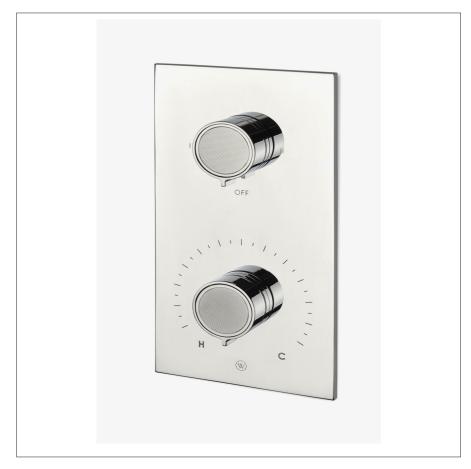

BOND BTH45C

Bond Union Series Integrated Thermostatic and Two Way Diverter Trim with Guilloche Link Knob Handles

## **PRODUCT FEATURES**

Knob Handles

Allows bather to adjust temperature of all waterway outlets with a hot limit safety stop providing anti-scald protection

Features Guilloche Link Pattern Knob Handles

Stocked in Nickel and Brass