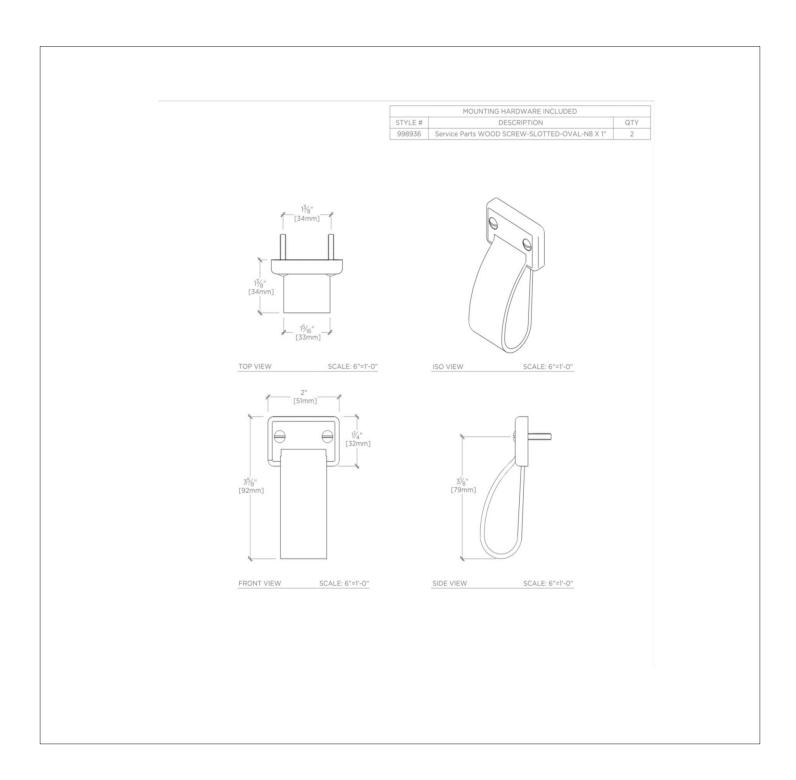

### TECHNICAL DETAILS

Height: 3 5/8" Length: 2"

SHOWN IN WILSHIRE 1 1/4" LEATHER PULL| WHHW01

### PRODUCT FEATURES

Fine Italian Leather
Hand-assembled in Europe
Includes per fixing: Wood screw, slotted, oval, N8x1", finished to match