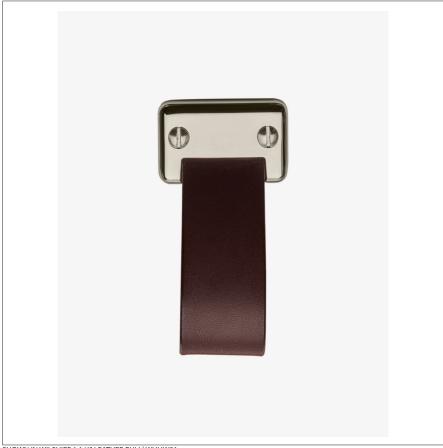

## WILSHIRE WHHW01

Wilshire 1 1/4" Leather Pull

### TECHNICAL DETAILS

Height: 3 5/8" Length: 2"

SHOWN IN WILSHIRE 1 1/4" LEATHER PULL| WHHW01

#### **INSPIRATION**

Equal parts utilitarian rugged and vintage wristwatch refined, Wilshire imparts classic strength and warmth. Strap pulls and handles in hand-finished solid brass with fine Italian saddle leather feature exposed screws and soft rounded edges.