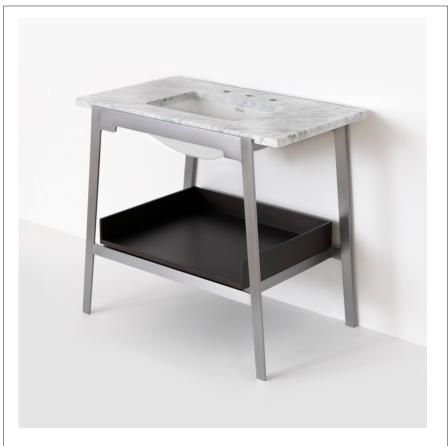

SHOWN IN STAINLESS STEEL

#### **PRODUCT FEATURES**

Washstand features a galleried storage shelf.

Hand-crafted from the finest materials to create a unique and durable finished product. Made in USA of premium grade stainless steel.

### **PRODUCT (NOTES)**

Sink and Carrara Gioia Slab top pictured sold separately.

DRAKE DRWS01

Drake Metal Four Leg Single Washstand 36" x 23" x 33"