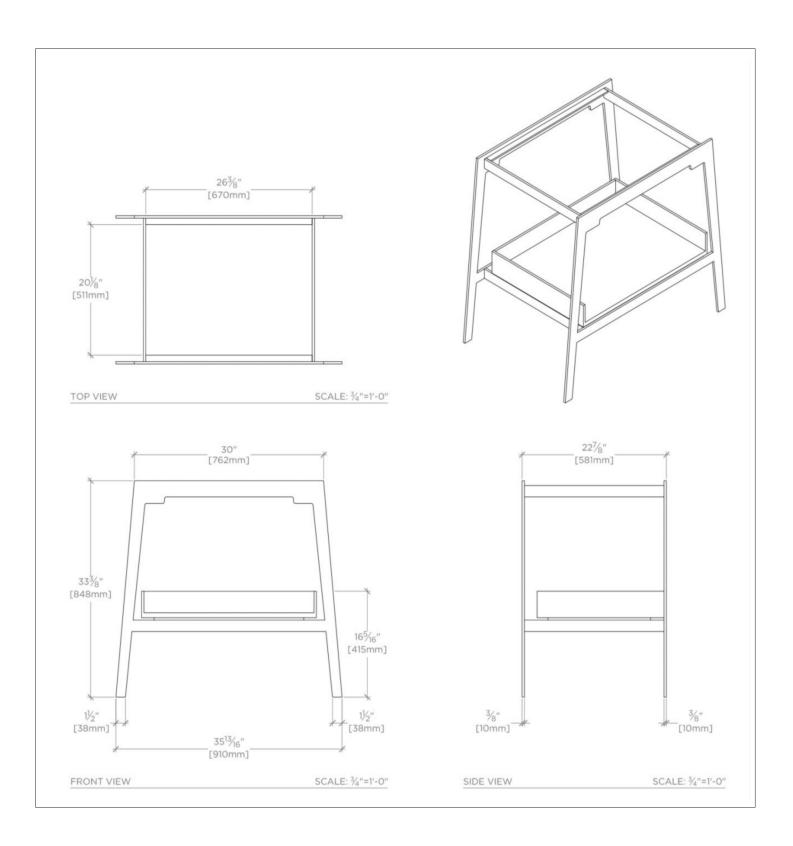

## **TECHNICAL DETAILS**

ADA Compliance: No

Depth / Width: 23" Height: 33" Leg Material: Metal Length: 36" Number of Legs: Four Primary Material: Metal with Wood Rough-in Supply Height Recommended: 21" Rough-in Waste Height Recommended: 19" Suggested Application: Bath