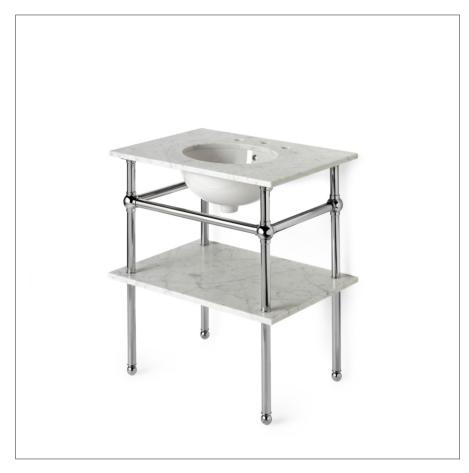

## **INSPIRATION**

Our familiar washstand has been enhanced with the stunning and practical addition of a luxurious marble shelf. The tubular legs and bars are joined with spherical joints, reminiscent of early, iconic French plumbing design.

## **PRODUCT FEATURES**

Practical marble shelf
Tubular legs and bars joined with spherical joints
Slab countertop and sink sold separately from washstand
Slab and shelf sold separately
Custom options available

## **PRODUCT (NOTES)**

Sink and Carrara C Slab top pictured sold separately.

BLP BPWS04

BLP Metal Four Leg Single Washstand 28" x 20" x 32"