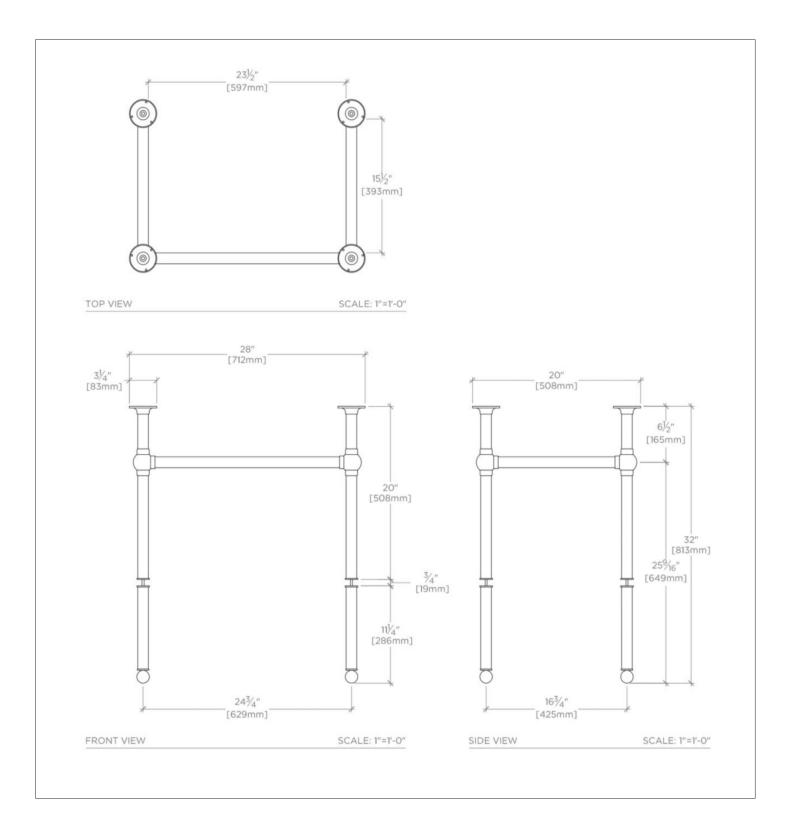

## **TECHNICAL DETAILS**

ADA Compliance: No

Diameter of Legs / Tubes: 1 1/4"
Depth / Width: 20"
Height: 32"
Leg Material: Metal
Length: 28"
Number of Legs: Four
Primary Material: Metal
Rough-in Supply Height Recommended: 21"
Rough-in Waste Height Recommended: 19"
Suggested Application: Bath