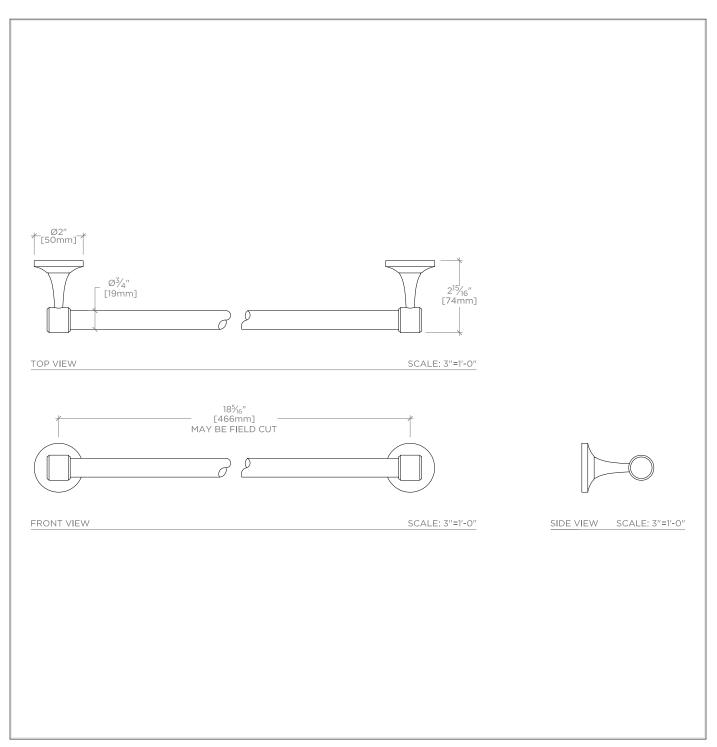

#### **SPECIFICATIONS**

PAGE 2 OF 3

All dimensions are based on original specifications and are subject to change and variation. Please consult your Design Associate for current specifications.

## **SPECIFICATIONS**

Primary Material: Brass Adjustable Levelers / Feet: