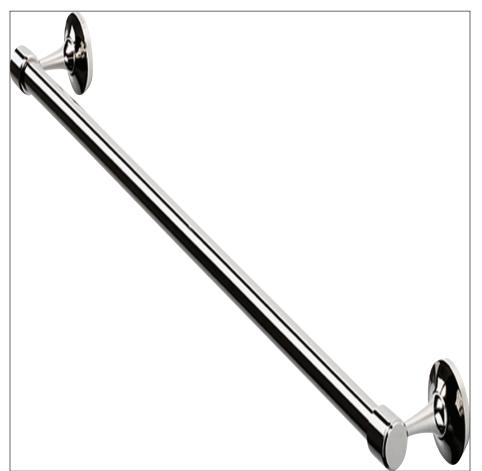

Metal Single Towel Bar 18" in Chrome

STYLE No. EATB01

**REFERENCE No.** EATB18C **ITEM No.** 22-92434-16856

### **FEATURES**

18" × 3" × 2"

Wall Mounted -Mounting Hardware Included

Made of Brass

Chrome, Matte Nickel & Nickel Finishes

SHOWN IN Nickel