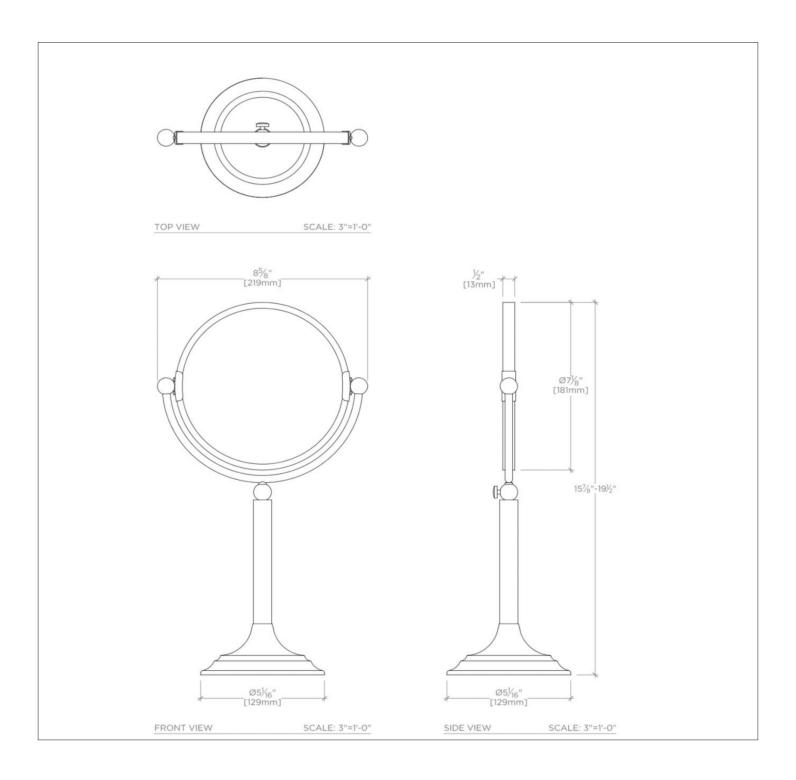

#### **PRODUCT FEATURES**

7 1/4" Diameter
Adjustable Stand
Made from Brass
Chrome, Matte Nickel & Nickel Finishes

# TECHNICAL DETAILS Depth / Width: 5 1/16"

Height: 19 1/2" Length: 8 5/8" Primary Material: Brass Suggested Application: Bath