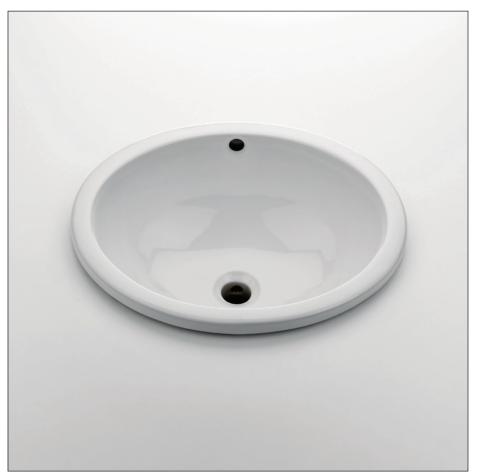

Vitreous China Oval Undermount Lavatory Double Glazed 17  $\frac{3}{4}$ " x 15" x 7  $\frac{1}{2}$ " in Ivory

**STYLE No.** 254364 REFERENCE No. SALV251 ITEM No. 11-90674-39057

### **FEATURES**

The Savoy lavatory is tion is traditional but made of vitreous china, which produces a strong, non porous, high gloss product

> The lavatory can be installed either as an overmount or an undermount application

All our Savoy sinks are manufactured in the United States

SHOWN IN White