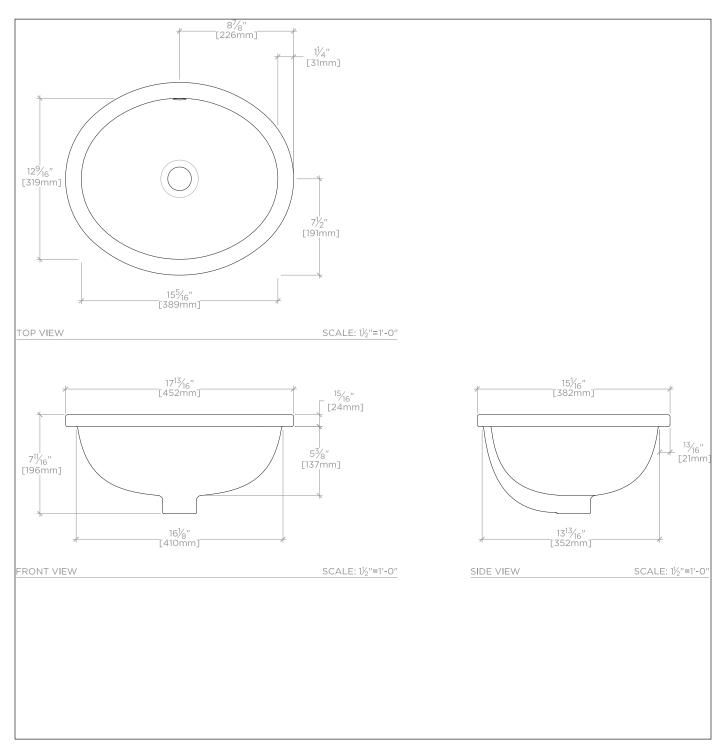

### **SPECIFICATIONS**

PAGE 2 OF 3

All dimensions are based on original specifications and are subject to change and variation. Please consult your Design Associate for current specifications.

### **SPECIFICATIONS**

Primary Material: Vitreous China
ADA Compliance: When installed per ADA
guidelines
Dimension Tolerance:
Drain Hole Depth:
Drain Hole Diameter:
Installation Type: Undermount
Material / Wall Thickness:
Outer Rim Shape: Oval
Overflow Opening:
Stain Resistance: