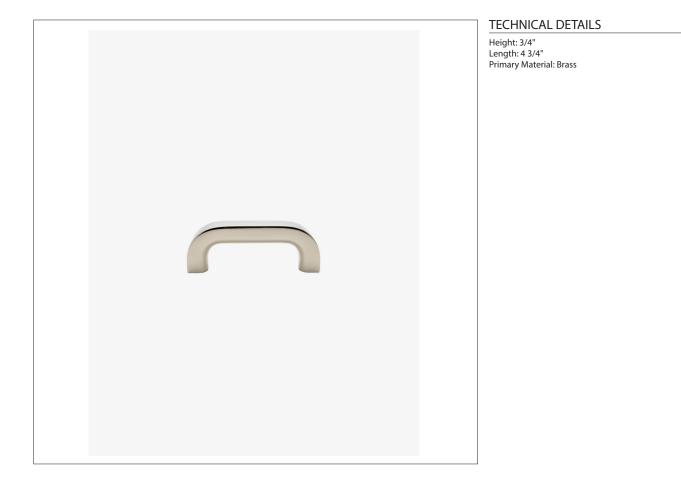

### DILLON Dillon 4" Pull

## DNHW04

### DILLON Dillon 4" Pull

|            |                              | MOUNTING HARDWARE INCLUDED                                                               |          |
|------------|------------------------------|------------------------------------------------------------------------------------------|----------|
|            | STYLE #<br>998771            | DESCRIPTION<br>Service Parts M4x50 Mild Steel Pozi/Slot Washer Head Break Off Screw      | QTY<br>2 |
| TOP VIEW   | 4"<br>[102mm<br>1"<br>[25mm] |                                                                                          |          |
| FRONT VIEW | 4¾"                          | SCALE: $6''=1'-0''$<br>SCALE: $6''=1'-0''$<br>SCALE: $6''=1'-0''$<br>SCALE: $6''=1'-0''$ |          |