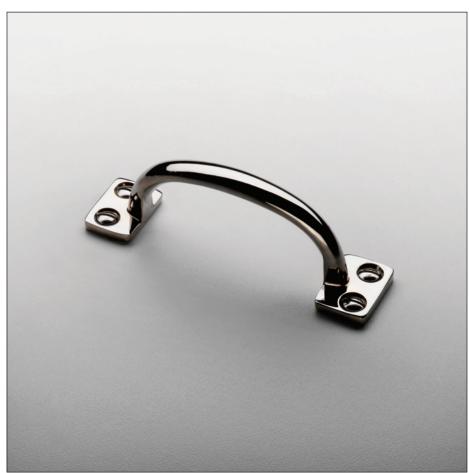

# **WATERWORKS**

3 ½" Pull in Chrome

**STYLE No.** 279126

**REFERENCE No.** WWHW36C **ITEM No.** 22-77863-65481

**SPECIFICATIONS** PAGE 1 OF 3

DESIGN FEATURES

SHOWN IN Nickel