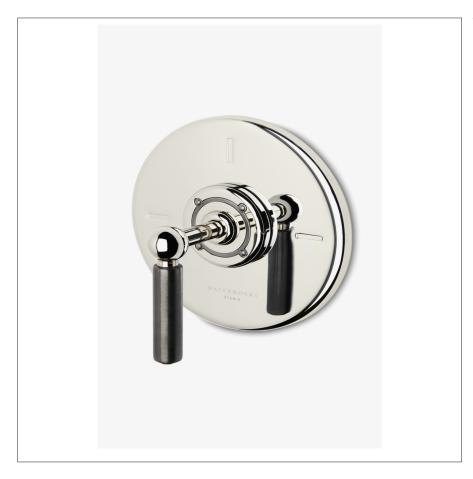

# WATERWORKS

LUDLOW LDTHSE

Ludlow Shinola Edition Thermostatic Control Valve Trim with Two-Tone Lever Handle

#### **INSPIRATION**

A touch of classic Americana. Our fresh take on iconic industrial design has clean lines and dimensional details.