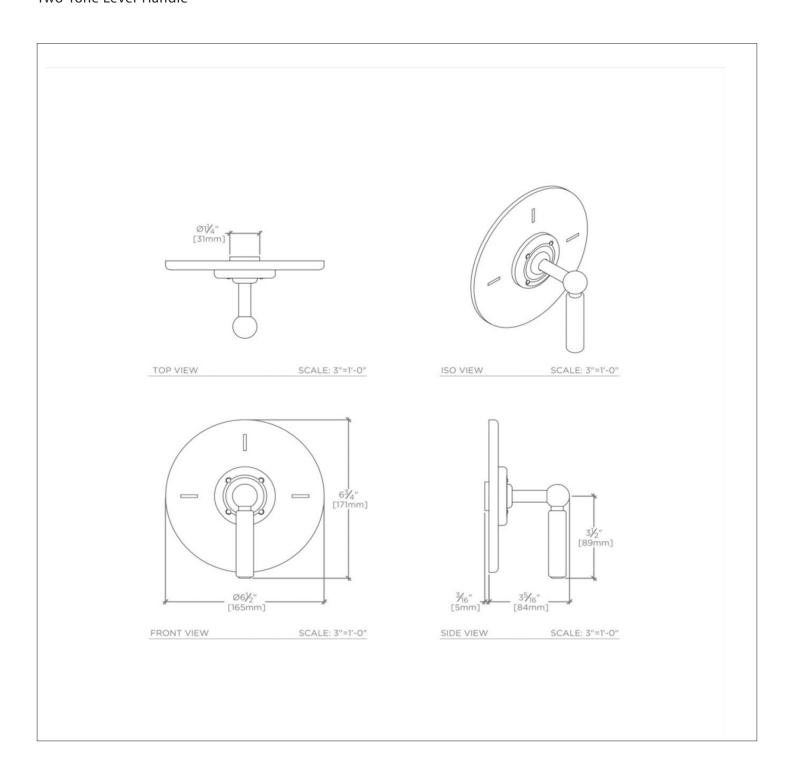

### TECHNICAL DETAILS

ADA Compliance: Yes
Control Valve Rough-in Depth Maximum: 3"
Control Valve Rough-in Depth Minimum: 5 3/8"
Fittings Hole Diameter: 4 1/2"
Depth / Width: 3 5/16"
Height: 6 3/4"
Length: 6 1/2"
Number of Handles: One
Primary Material: Brass