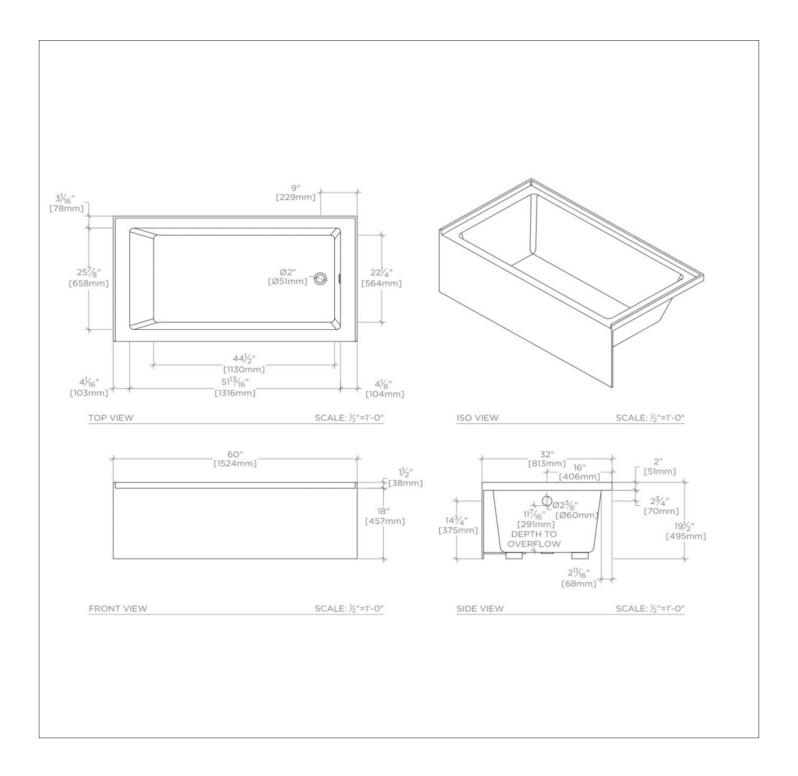

## **TECHNICAL DETAILS**

ADA Compliance: When installed per ADA guidelines

Depth to Overflow: 11 9/16" Drain Hole Depth: 1/2" Drain Hole Diameter: 2" Drilling Option: None Flange Availability: Integrated

Depth / Width: 32" Installation Type: Apron

Length: 60"

Overflow Hole Diameter: 2 3/8" Overflow Opening: Yes Primary Material: Acrylic

Single or Double Ended: Single Ended

Suggested Application: Bath

Water volume of 62 gallons.

Uses the Universal Pop-Up Waste and Overflow (UNWO51)