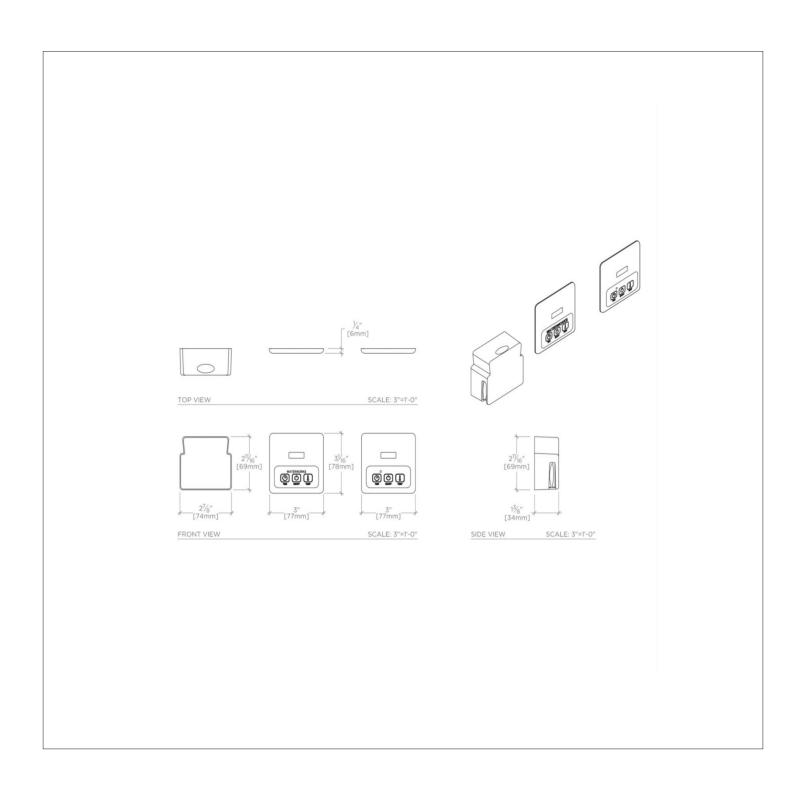

### **TECHNICAL DETAILS**

Adjustable versus Fixed Spray: Fixed Spray Control Hole Diameter Recommended: 2" Escutcheon Primary Material: Brass Fittings Hole Diameter: 1 3/8" Depth / Width: 1 3/8" Height: 3 1/16" Inlet Connection Size: 1/2" Inlet Connection Type: Female NPT Integrated Sensor Disk: Y Phase: 1 Pivot: N Suggested Application: Bath