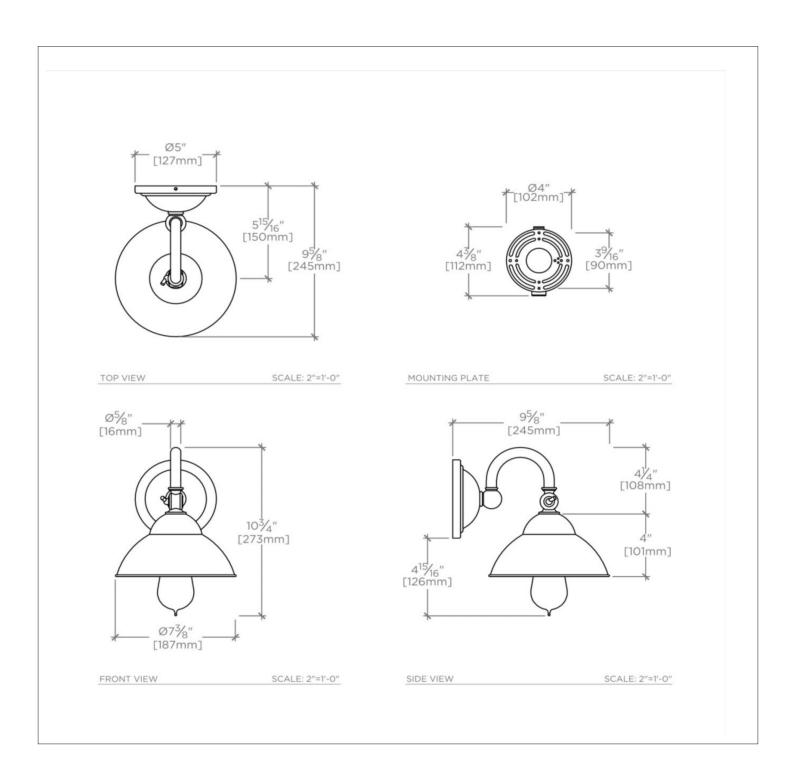

## **TECHNICAL DETAILS**

Ambient / Task: Task

Bulb Base Size: E26 Bulb Type: Edison Filament Depth / Width: 9 5/8" Height: 10 3/4" Installation Type: Wall Mounted Interior / Exterior Application: Interior Only Junction Box Orientation: Any Length: 7 3/8" Number of Bulbs: One Orientation: Down Primary Material: Brass Safety Warnings: Do not exceed max wattage Shade Finish: Match to Fixture Shade Material: Brass Shade Shape: Dome Voltage: 120 Wet / Dry: Damp or Dry