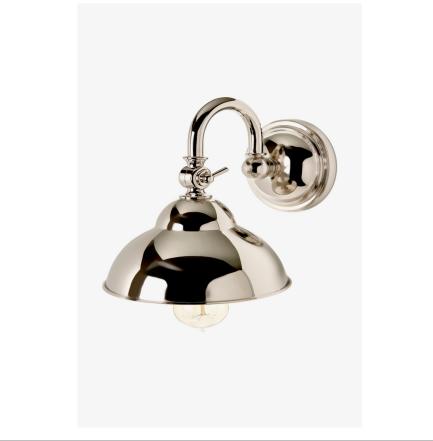

# WATERWORKS

DERBY DYLT00

Derby Wall Mounted Single Arm Small Sconce with Metal Shade

## **INSPIRATION**

Inspired by library lights, Derby is traditional with curves that lend playful character. Demonstrating a cleaned-up sensibility, the sconce's pivoting shades allow for direct or reflected light.

## **PRODUCT FEATURES**

Swivel knob for directing light
Solid brass
Uses 60 Watt Edison Filament Bulb (included)
UL and CUL Listed