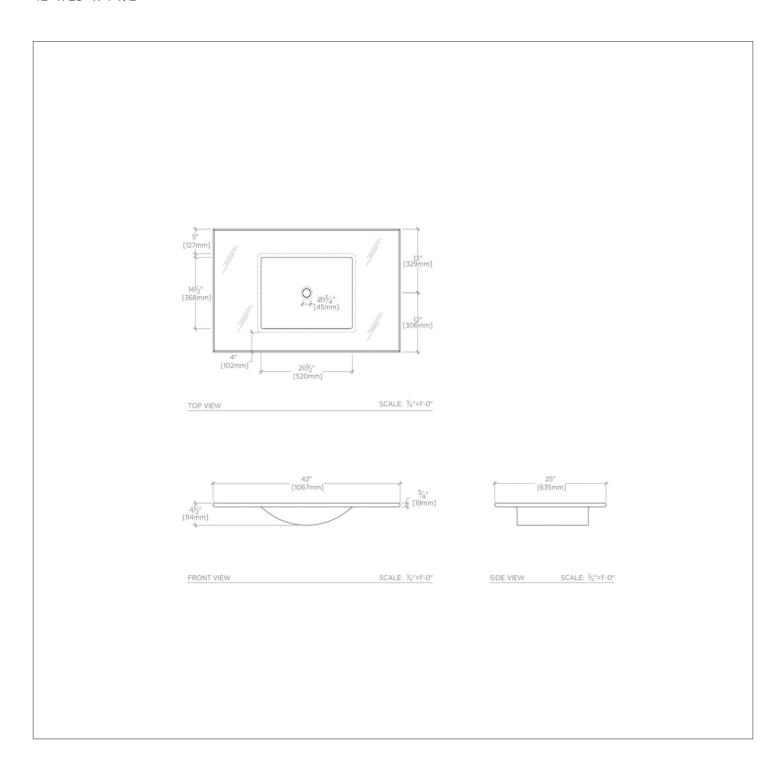

## TECHNICAL DETAILS

Bowl Shape: Rectangular Drain Hole Diameter: 1 3/4" Fitting Hole Configuration / Number: 0.0 Depth / Width: 25" Height: 4 1/2" Length: 42" Suggested Application: Bath

### PRODUCT (NOTES)

Dimensions of sinks are nominal and are subject to slight variations. \\

FORMWORK FMLV00

Formwork Glass Counter Sink Undrilled With Metal Drain Adapter 42" x 25" x 4 1/2"